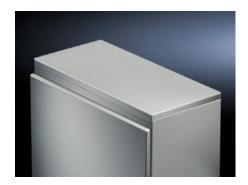

## CM 6730.030 - Trim panel for TP

As the cover of a TP base.

#### **Features**

| Model No.                               | CM 6730.030                                                                                                      |
|-----------------------------------------|------------------------------------------------------------------------------------------------------------------|
| Product description                     | To cover the entire base opening for CM or the entire roof opening when using TopConsole pedestals on their own. |
| Material                                | Carbon steel                                                                                                     |
| Surface finish                          | Textured paint                                                                                                   |
| Color                                   | RAL 7035                                                                                                         |
| Supply includes                         | Assembly components                                                                                              |
| Dimensions                              | Height: 24.5 mm                                                                                                  |
| Suitable for                            | Enclosure type: TP pedestals<br>Width: = 1,600 mm<br>Depth: = 400 mm                                             |
| Protection category IP to IEC 60<br>529 | IP 55                                                                                                            |
| Protection category NEMA                | NEMA 12                                                                                                          |
| Packaging unit                          | 1 pc(s).                                                                                                         |
| Net weight                              | 10.009                                                                                                           |
| Gross weight                            | 10.536                                                                                                           |
| Customs tariff number                   | 94039910                                                                                                         |
| EAN                                     | 4028177554375                                                                                                    |