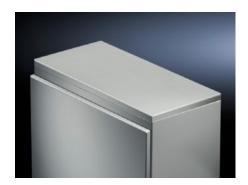

## CM 6730.110 - Trim panel for TP

As the cover of a TP base.

#### **Features**

| Model No.                               | CM 6730.110                                                                                                      |
|-----------------------------------------|------------------------------------------------------------------------------------------------------------------|
| Product description                     | To cover the entire base opening for CM or the entire roof opening when using TopConsole pedestals on their own. |
| Material                                | Carbon steel                                                                                                     |
| Surface finish                          | Textured paint                                                                                                   |
| Color                                   | RAL 7035                                                                                                         |
| Supply includes                         | Assembly components                                                                                              |
| Dimensions                              | Height: 24.5 mm                                                                                                  |
| Suitable for                            | Enclosure type: TP pedestals<br>Width: = 800 mm<br>Depth: = 500 mm                                               |
| Protection category IP to IEC 60<br>529 | IP 55                                                                                                            |
| Protection category NEMA                | NEMA 12                                                                                                          |
| Packaging unit                          | 1 pc(s).                                                                                                         |
| Net weight                              | 6.584                                                                                                            |
| Gross weight                            | 6.931                                                                                                            |
| Customs tariff number                   | 94039910                                                                                                         |
| EAN                                     | 4028177554405                                                                                                    |