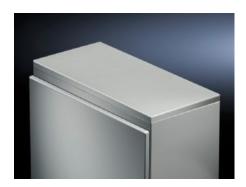

## CM 6730.120 - Trim panel for TP

As the cover of a TP base.

#### **Features**

| Model No.                               | CM 6730.120                                                                                                      |
|-----------------------------------------|------------------------------------------------------------------------------------------------------------------|
| Product description                     | To cover the entire base opening for CM or the entire roof opening when using TopConsole pedestals on their own. |
| Material                                | Carbon steel                                                                                                     |
| Surface finish                          | Textured paint                                                                                                   |
| Color                                   | RAL 7035                                                                                                         |
| Supply includes                         | Assembly components                                                                                              |
| Dimensions                              | Height: 24.5 mm                                                                                                  |
| Suitable for                            | Enclosure type: TP pedestals<br>Width: = 1,200 mm<br>Depth: = 500 mm                                             |
| Protection category IP to IEC 60<br>529 | IP 55                                                                                                            |
| Protection category NEMA                | NEMA 12                                                                                                          |
| Packaging unit                          | 1 pc(s).                                                                                                         |
| Net weight                              | 9.378                                                                                                            |
| Gross weight                            | 9.872                                                                                                            |
| Customs tariff number                   | 94039910                                                                                                         |
| EAN                                     | 4028177554412                                                                                                    |