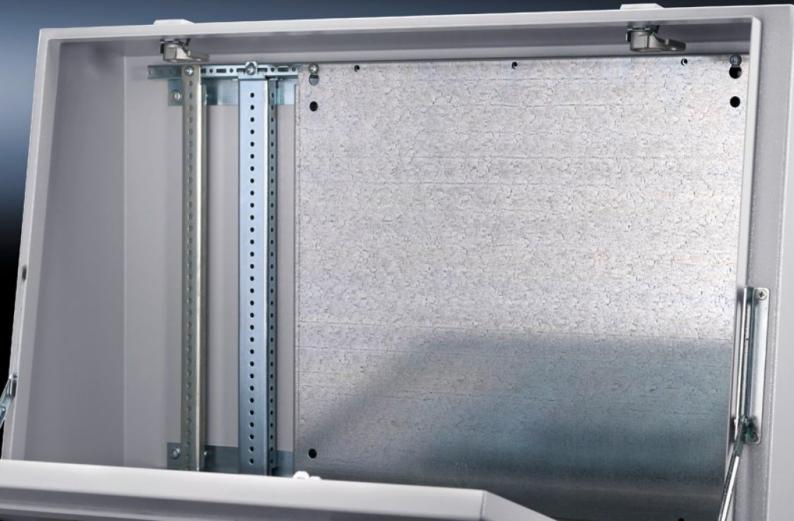

## TP 6730.310 - Partial mounting plates, locatable into rails For TP, TS, VX SE

Installed on console and desk unit on the interior installation system rails

### Features

| Model No.                           | TP 6730.310                                                                                                                                                                                                                       |
|-------------------------------------|-----------------------------------------------------------------------------------------------------------------------------------------------------------------------------------------------------------------------------------|
| Product description                 | Install assembly screws and mount.                                                                                                                                                                                                |
| Material                            | Carbon steel                                                                                                                                                                                                                      |
| Surface finish                      | Zinc-plated                                                                                                                                                                                                                       |
| Supply includes                     | Assembly components                                                                                                                                                                                                               |
| Installation options                | Console and desk unit on the interior installation system rails<br>System chassis or mounting strips fitted to the side of the pedestal<br>in the depth<br>Other enclosures mounted on rails with 25 mm hole pattern<br>punchings |
| Note                                | Bayable by screw-fastening at the sides<br>Maximum installation width for partial mounting plates = console<br>width minus 100 mm<br>The rail for internal installation for TP is also required for TP                            |
| Dimensions                          | Width: 200 mm<br>Height: 437 mm                                                                                                                                                                                                   |
| Suitable for                        | Enclosure type: TP<br>TS<br>VX SE                                                                                                                                                                                                 |
| Packaging unit                      | 1 pc(s).                                                                                                                                                                                                                          |
| Net weight                          | 2                                                                                                                                                                                                                                 |
| Gross weight                        | 2.04                                                                                                                                                                                                                              |
| PCF/VE (cradle-to-gate)             | 7.8 kg CO2 eq (Cat B)                                                                                                                                                                                                             |
| Information regarding the PCF class | Category B: PCF value (cradle-to-gate) calculated approximately on the basis of the product weight and self-declared                                                                                                              |
|                                     |                                                                                                                                                                                                                                   |