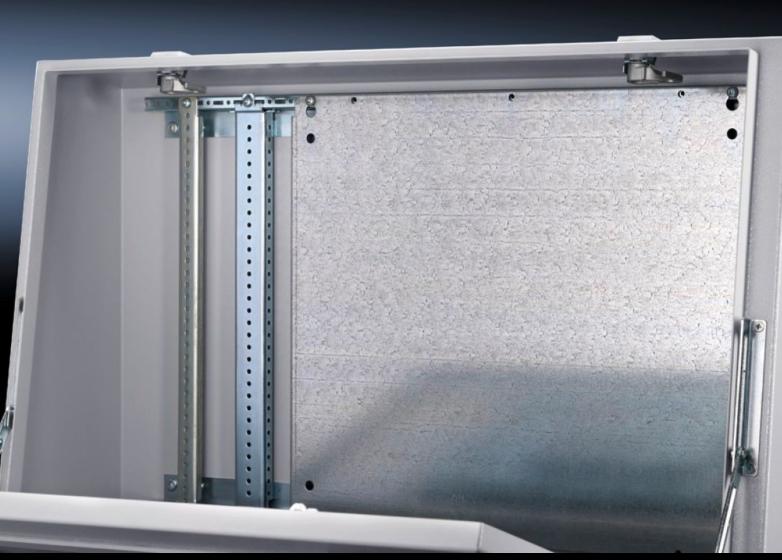

## TP 6730.330 - Partial mounting plates, locatable into rails For TP, TS, VX SE

Installed on console and desk unit on the interior installation system rails

#### **Features**

| Model No.                           | TP 6730.330                                                                                                                                                                                                           |
|-------------------------------------|-----------------------------------------------------------------------------------------------------------------------------------------------------------------------------------------------------------------------|
| Product description                 | Install assembly screws and mount.                                                                                                                                                                                    |
| Material                            | Carbon steel                                                                                                                                                                                                          |
| Surface finish                      | Zinc-plated                                                                                                                                                                                                           |
| Supply includes                     | Assembly components                                                                                                                                                                                                   |
| Installation options                | Console and desk unit on the interior installation system rails System chassis or mounting strips fitted to the side of the pedestal in the depth Other enclosures mounted on rails with 25 mm hole pattern punchings |
| Note                                | Bayable by screw-fastening at the sides  Maximum installation width for partial mounting plates = console width minus 100 mm  The rail for internal installation for TP is also required for TP                       |
| Dimensions                          | Width: 500 mm<br>Height: 437 mm                                                                                                                                                                                       |
| Suitable for                        | Enclosure type: TP<br>TS<br>VX SE                                                                                                                                                                                     |
| Packaging unit                      | 1 pc(s).                                                                                                                                                                                                              |
| Net weight                          | 4.6                                                                                                                                                                                                                   |
| Gross weight                        | 4.78                                                                                                                                                                                                                  |
| PCF/VE (cradle-to-gate)             | 18.3 kg CO2 eq (Cat B)                                                                                                                                                                                                |
| Information regarding the PCF class | Category B: PCF value (cradle-to-gate) calculated approximately on the basis of the product weight and self-declared                                                                                                  |
|                                     |                                                                                                                                                                                                                       |