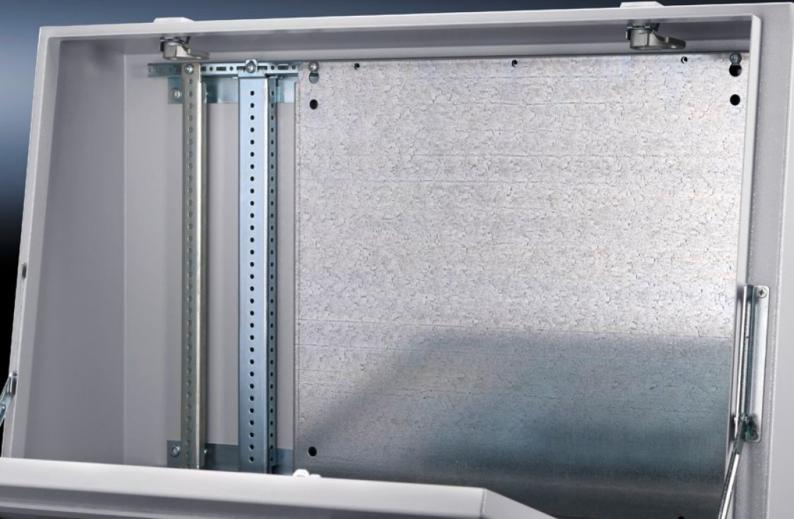

## TP 6730.340 - Partial mounting plates, locatable into rails For TP, TS, VX SE

Installed on console and desk unit on the interior installation system rails

### Features

| Model No.                           | TP 6730.340                                                                                                                                                                                                                       |
|-------------------------------------|-----------------------------------------------------------------------------------------------------------------------------------------------------------------------------------------------------------------------------------|
| Product description                 | Install assembly screws and mount.                                                                                                                                                                                                |
| Material                            | Carbon steel                                                                                                                                                                                                                      |
| Surface finish                      | Zinc-plated                                                                                                                                                                                                                       |
| Supply includes                     | Assembly components                                                                                                                                                                                                               |
| Installation options                | Console and desk unit on the interior installation system rails<br>System chassis or mounting strips fitted to the side of the pedestal<br>in the depth<br>Other enclosures mounted on rails with 25 mm hole pattern<br>punchings |
| Note                                | Bayable by screw-fastening at the sides<br>Maximum installation width for partial mounting plates = console<br>width minus 100 mm<br>The rail for internal installation for TP is also required for TP                            |
| Dimensions                          | Width: 700 mm<br>Height: 437 mm                                                                                                                                                                                                   |
| Suitable for                        | Enclosure type: TP<br>TS<br>VX SE                                                                                                                                                                                                 |
| Packaging unit                      | 1 pc(s).                                                                                                                                                                                                                          |
| Net weight                          | 6.455                                                                                                                                                                                                                             |
| Gross weight                        | 6.795                                                                                                                                                                                                                             |
| PCF/VE (cradle-to-gate)             | 25.5 kg CO2 eq (Cat B)                                                                                                                                                                                                            |
| Information regarding the PCF class | Category B: PCF value (cradle-to-gate) calculated approximately on the basis of the product weight and self-declared                                                                                                              |
|                                     |                                                                                                                                                                                                                                   |