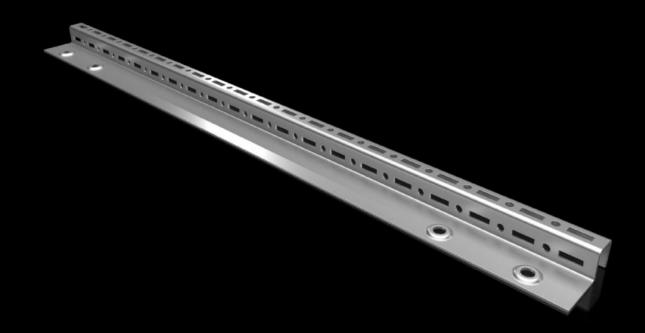

## SZ 6730.700 - Rail for Interior Installation

Mounted on the existing threaded bolts. With system perforations on three sides.

## **Features**

| Model No.             | SZ 6730.700                                                                                                                                       |
|-----------------------|---------------------------------------------------------------------------------------------------------------------------------------------------|
| Material              | Carbon steel                                                                                                                                      |
| Surface finish        | Zinc-plated                                                                                                                                       |
| Supply includes       | Assembly components                                                                                                                               |
| Length                | 500 mm                                                                                                                                            |
| Mounting tip          | For assembling 1,200 mm wide console and desk unit as well as cover CX, 2 rails are required for CX interior fitting, each measuring 600 mm long. |
| Note                  | Please refer to the installation instructions or equipment grounding conductor brochure of the respective enclosure or housing system.            |
| Suitable for          | Enclosure type: CX console system Width: = 600 mm Height: = 675 mm                                                                                |
| Packaging unit        | 4 pc(s).                                                                                                                                          |
| Net weight            | 1.4                                                                                                                                               |
| Gross weight          | 1.695                                                                                                                                             |
| Customs tariff number | 73269098                                                                                                                                          |
| EAN                   | 4028177983571                                                                                                                                     |
| ETIM 9                | EC002620                                                                                                                                          |
| ECLASS 8.0            | 27189234                                                                                                                                          |