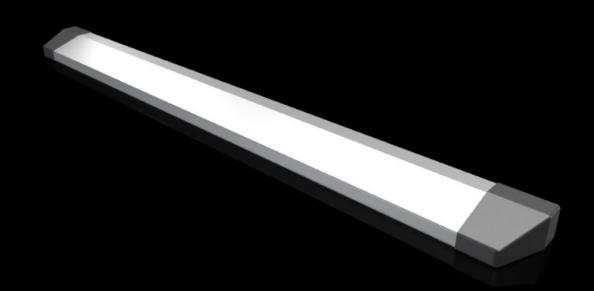

## CX 6730.800 - CX Aluminum Strip

Prevents slipping of circuit diagrams, etc., and for subsequent attachment to CX middle and upper parts as well as CX one-piece consoles.

#### **Features**

| Model No.            | CX 6730.800                                 |
|----------------------|---------------------------------------------|
| Material             | Extruded aluminum section                   |
|                      | Cover caps: Plastic                         |
| Surface finish       | Aluminum extruded section: natural anodized |
| Color                | Cover caps: RAL 7016                        |
| Supply includes      | 1 aluminum section                          |
|                      | 6 plastic covers                            |
|                      | Drilling template                           |
|                      | Mounting accessories                        |
| Length               | 1,750 mm                                    |
| Installation options | Easily cut to length for other dimensions   |
|                      | 3 x width 600 mm                            |
|                      | 2 x width 800 mm                            |
|                      | 1 x width 1000 mm + 1 x width 600 mm        |
|                      | 1 x width 1200 mm                           |
|                      | 1 x width 1600 mm                           |
| Suitable for         | CX console system                           |
|                      | CX One-Piece Console                        |
| Packaging unit       | 1 pc(s).                                    |
| Net weight           | 1                                           |
| Gross weight         | 1.23                                        |
|                      |                                             |