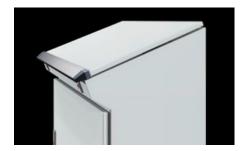

## CX 6730.800 - CX Aluminum Strip

Prevents slipping of circuit diagrams, etc., and for subsequent attachment to CX middle and upper parts as well as CX one-piece consoles.

#### **Features**

| Model No.            | CX 6730.800                                 |
|----------------------|---------------------------------------------|
| Material             | Extruded aluminum section                   |
|                      | Cover caps: Plastic                         |
| Surface finish       | Aluminum extruded section: natural anodized |
| Color                | Cover caps: RAL 7016                        |
| Supply includes      | 1 aluminum section                          |
|                      | 6 plastic covers                            |
|                      | Drilling template                           |
|                      | Mounting accessories                        |
| Length               | 1,750 mm                                    |
| Installation options | Easily cut to length for other dimensions   |
|                      | 3 x width 600 mm                            |
|                      | 2 x width 800 mm                            |
|                      | 1 x width 1000 mm + 1 x width 600 mm        |
|                      | 1 x width 1200 mm                           |
|                      | 1 x width 1600 mm                           |
| Suitable for         | CX console system                           |
|                      | CX One-Piece Console                        |
| Packaging unit       | 1 pc(s).                                    |
| Net weight           | 1                                           |
| Gross weight         | 1.23                                        |
|                      |                                             |