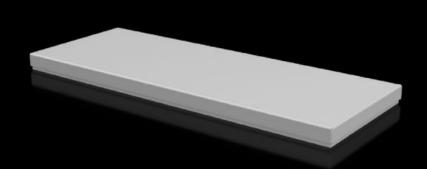

## CX 6730.810 - Trim panel For CX console system

For closing the roof opening of CX pedestals and desk units.

#### **Features**

| Model No.                               | CX 6730.810                                     |
|-----------------------------------------|-------------------------------------------------|
| Material                                | Carbon steel                                    |
| Surface finish                          | Textured paint                                  |
| Color                                   | RAL 7035                                        |
| Supply includes                         | Assembly components                             |
| Suitable for                            | Enclosure type: CX Desk Unit<br>Width: = 600 mm |
| Protection category NEMA                | NEMA 1<br>NEMA 12                               |
| Protection category IP to IEC 60<br>529 | IP 55                                           |
| Packaging unit                          | 1 pc(s).                                        |
| Net weight                              | 2.8                                             |
| Gross weight                            | 2.923                                           |
| Customs tariff number                   | 94039910                                        |
| EAN                                     | 4028177983465                                   |
| ETIM 9                                  | EC000784                                        |
| ETIM 8                                  | EC000784                                        |
| ECLASS 8.0                              | 27180504                                        |
|                                         |                                                 |