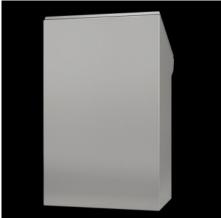

#### **Features**

| Model No.       | CX 6740.000                                                                                                                                                                                                                                                                      |
|-----------------|----------------------------------------------------------------------------------------------------------------------------------------------------------------------------------------------------------------------------------------------------------------------------------|
| Version         | One-piece consoles                                                                                                                                                                                                                                                               |
| Material        | Housing: Carbon steel, 1.5 mm  Door and console lid: Carbon steel, 2.0 mm, all-round foamed-in PU seal  Mounting plate: Carbon steel, 2.5 mm                                                                                                                                     |
| Surface finish  | Housing, cover and door: Dipcoat-primed, powder-coated on the outside, textured paint  Mounting panel: Zinc-plated                                                                                                                                                               |
| Color           | RAL 7035                                                                                                                                                                                                                                                                         |
| Supply includes | Housing, solid back and sides  Door or double door at front, with 3-point locking system  Mounting panel  Cover with cam locks, hinged at rear, 2 stays with automatic locking.  Unlocking automatically on the left, manually on the right.  Gland plate  Lock: 3 mm double-bit |
| Dimensions      | Width: 1,000 mm<br>Height: 970 mm<br>Depth: 400 mm                                                                                                                                                                                                                               |

## Features

| Dimensions of mounting plate (W x H)    | 920 mm x 900 mm                                                                |
|-----------------------------------------|--------------------------------------------------------------------------------|
| Top depth                               | 495 mm                                                                         |
| Bottom depth                            | 400 mm                                                                         |
| Number of doors                         | 2                                                                              |
| IK code                                 | IK10                                                                           |
| Protection category IP to IEC 60<br>529 | IP 55                                                                          |
| Protection category NEMA                | NEMA 1<br>NEMA 12                                                              |
| Base material                           | Carbon steel                                                                   |
| Dimensions                              | Width: 1,000 mm<br>Height: 970 mm<br>Top depth: 495 mm<br>Bottom depth: 400 mm |
| Packaging unit                          | 1 pc(s).                                                                       |
| Net weight                              | 72                                                                             |
| Gross weight                            | 75.25                                                                          |
| Customs tariff number                   | 94032080                                                                       |
| EAN                                     | 4028177983632                                                                  |
| ETIM 9                                  | EC000784                                                                       |
| ETIM 8                                  | EC000784                                                                       |
| ECLASS 8.0                              | 27180504                                                                       |
|                                         |                                                                                |