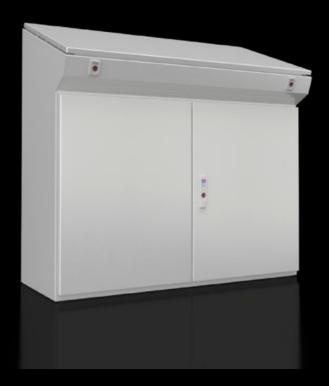

## CX 6740.000 - CX One-Piece Console

One-piece console for operating and monitoring, with large mounting plate and a high protection category of IP 55, available in four different widths.

#### **Features**

| Model No.       | CX 6740.000                                                                                                                                                                                                                                                                      |
|-----------------|----------------------------------------------------------------------------------------------------------------------------------------------------------------------------------------------------------------------------------------------------------------------------------|
| Version         | One-piece consoles                                                                                                                                                                                                                                                               |
| Material        | Housing: Carbon steel, 1.5 mm  Door and console lid: Carbon steel, 2.0 mm, all-round foamed-in PU seal  Mounting plate: Carbon steel, 2.5 mm                                                                                                                                     |
| Surface finish  | Housing, cover and door: Dipcoat-primed, powder-coated on the outside, textured paint  Mounting panel: Zinc-plated                                                                                                                                                               |
| Color           | RAL 7035                                                                                                                                                                                                                                                                         |
| Supply includes | Housing, solid back and sides  Door or double door at front, with 3-point locking system  Mounting panel  Cover with cam locks, hinged at rear, 2 stays with automatic locking.  Unlocking automatically on the left, manually on the right.  Gland plate  Lock: 3 mm double-bit |
| Dimensions      | Width: 1,000 mm<br>Height: 970 mm<br>Depth: 400 mm                                                                                                                                                                                                                               |

## Features

| Dimensions of mounting plate (W x H)    | 920 mm x 900 mm                                                                |
|-----------------------------------------|--------------------------------------------------------------------------------|
| Top depth                               | 495 mm                                                                         |
| Bottom depth                            | 400 mm                                                                         |
| Number of doors                         | 2                                                                              |
| IK code                                 | IK10                                                                           |
| Protection category IP to IEC 60<br>529 | IP 55                                                                          |
| Protection category NEMA                | NEMA 1<br>NEMA 12                                                              |
| Base material                           | Carbon steel                                                                   |
| Dimensions                              | Width: 1,000 mm<br>Height: 970 mm<br>Top depth: 495 mm<br>Bottom depth: 400 mm |
| Packaging unit                          | 1 pc(s).                                                                       |
| Net weight                              | 72                                                                             |
| Gross weight                            | 75.25                                                                          |
| Customs tariff number                   | 94032080                                                                       |
| EAN                                     | 4028177983632                                                                  |
| ETIM 9                                  | EC000784                                                                       |
| ETIM 8                                  | EC000784                                                                       |
| ECLASS 8.0                              | 27180504                                                                       |
|                                         |                                                                                |