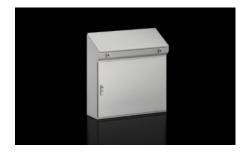

## CX 6740.000 - CX One-Piece Console

One-piece console for operating and monitoring, with large mounting plate and a high protection category of IP 55, available in four different widths.

#### **Features**

| Model No.       | CX 6740.000                                                                                                                                                                                                                                                                      |
|-----------------|----------------------------------------------------------------------------------------------------------------------------------------------------------------------------------------------------------------------------------------------------------------------------------|
| Version         | One-piece consoles                                                                                                                                                                                                                                                               |
| Material        | Housing: Carbon steel, 1.5 mm  Door and console lid: Carbon steel, 2.0 mm, all-round foamed-in PU seal  Mounting plate: Carbon steel, 2.5 mm                                                                                                                                     |
| Surface finish  | Housing, cover and door: Dipcoat-primed, powder-coated on the outside, textured paint  Mounting panel: Zinc-plated                                                                                                                                                               |
| Color           | RAL 7035                                                                                                                                                                                                                                                                         |
| Supply includes | Housing, solid back and sides  Door or double door at front, with 3-point locking system  Mounting panel  Cover with cam locks, hinged at rear, 2 stays with automatic locking.  Unlocking automatically on the left, manually on the right.  Gland plate  Lock: 3 mm double-bit |
| Dimensions      | Width: 1,000 mm<br>Height: 970 mm<br>Depth: 400 mm                                                                                                                                                                                                                               |

## Features

| Dimensions of mounting plate (W x H)    | 920 mm x 900 mm                                                                |
|-----------------------------------------|--------------------------------------------------------------------------------|
| Top depth                               | 495 mm                                                                         |
| Bottom depth                            | 400 mm                                                                         |
| Number of doors                         | 2                                                                              |
| IK code                                 | IK10                                                                           |
| Protection category IP to IEC 60<br>529 | IP 55                                                                          |
| Protection category NEMA                | NEMA 1<br>NEMA 12                                                              |
| Base material                           | Carbon steel                                                                   |
| Dimensions                              | Width: 1,000 mm<br>Height: 970 mm<br>Top depth: 495 mm<br>Bottom depth: 400 mm |
| Packaging unit                          | 1 pc(s).                                                                       |
| Net weight                              | 72                                                                             |
| Gross weight                            | 75.25                                                                          |
| Customs tariff number                   | 94032080                                                                       |
| EAN                                     | 4028177983632                                                                  |
| ETIM 9                                  | EC000784                                                                       |
| ETIM 8                                  | EC000784                                                                       |
| ECLASS 8.0                              | 27180504                                                                       |
|                                         |                                                                                |