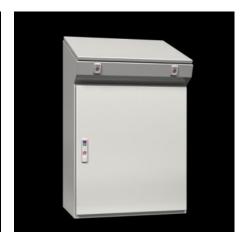

## CX 6740.000 - CX One-Piece Console

One-piece console for operating and monitoring, with large mounting plate and a high protection category of IP 55, available in four different widths.

#### **Features**

| Model No.       | CX 6740.000                                                                                                                                                                                                                                                                      |
|-----------------|----------------------------------------------------------------------------------------------------------------------------------------------------------------------------------------------------------------------------------------------------------------------------------|
| Version         | One-piece consoles                                                                                                                                                                                                                                                               |
| Material        | Housing: Carbon steel, 1.5 mm  Door and console lid: Carbon steel, 2.0 mm, all-round foamed-in PU seal  Mounting plate: Carbon steel, 2.5 mm                                                                                                                                     |
| Surface finish  | Housing, cover and door: Dipcoat-primed, powder-coated on the outside, textured paint  Mounting panel: Zinc-plated                                                                                                                                                               |
| Color           | RAL 7035                                                                                                                                                                                                                                                                         |
| Supply includes | Housing, solid back and sides  Door or double door at front, with 3-point locking system  Mounting panel  Cover with cam locks, hinged at rear, 2 stays with automatic locking.  Unlocking automatically on the left, manually on the right.  Gland plate  Lock: 3 mm double-bit |
| Dimensions      | Width: 1,000 mm<br>Height: 970 mm<br>Depth: 400 mm                                                                                                                                                                                                                               |

## Features

| Dimensions of mounting plate (W x H)    | 920 mm x 900 mm                                                                |
|-----------------------------------------|--------------------------------------------------------------------------------|
| Top depth                               | 495 mm                                                                         |
| Bottom depth                            | 400 mm                                                                         |
| Number of doors                         | 2                                                                              |
| IK code                                 | IK10                                                                           |
| Protection category IP to IEC 60<br>529 | IP 55                                                                          |
| Protection category NEMA                | NEMA 1<br>NEMA 12                                                              |
| Base material                           | Carbon steel                                                                   |
| Dimensions                              | Width: 1,000 mm<br>Height: 970 mm<br>Top depth: 495 mm<br>Bottom depth: 400 mm |
| Packaging unit                          | 1 pc(s).                                                                       |
| Net weight                              | 72                                                                             |
| Gross weight                            | 75.25                                                                          |
| Customs tariff number                   | 94032080                                                                       |
| EAN                                     | 4028177983632                                                                  |
| ETIM 9                                  | EC000784                                                                       |
| ETIM 8                                  | EC000784                                                                       |
| ECLASS 8.0                              | 27180504                                                                       |
|                                         |                                                                                |