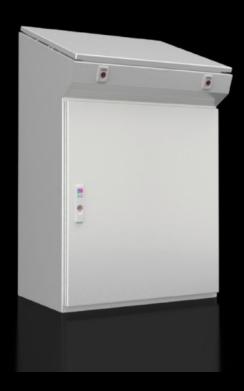

## CX 6746.000 - CX One-Piece Console

One-piece console for operating and monitoring, with large mounting plate and a high protection category of IP 55, available in four different widths.

#### **Features**

| Model No.       | CX 6746.000                                                                                                                                                                                                                                                                |
|-----------------|----------------------------------------------------------------------------------------------------------------------------------------------------------------------------------------------------------------------------------------------------------------------------|
| Version         | One-piece consoles                                                                                                                                                                                                                                                         |
| Material        | Housing: Carbon steel, 1.5 mm<br>Door and console lid: Carbon steel, 2.0 mm, all-round foamed-in PU                                                                                                                                                                        |
|                 | seal  Mounting plate: Carbon steel, 2.5 mm                                                                                                                                                                                                                                 |
| Surface finish  | Housing, cover and door: Dipcoat-primed, powder-coated on the outside, textured paint Mounting panel: Zinc-plated                                                                                                                                                          |
| Color           | RAL 7035                                                                                                                                                                                                                                                                   |
| Supply includes | Housing, solid back and sides Door or double door at front, with 3-point locking system Mounting panel Cover with cam locks, hinged at rear, 2 stays with automatic locking. Unlocking automatically on the left, manually on the right. Gland plate Lock: 3 mm double-bit |
| Dimensions      | Width: 600 mm<br>Height: 970 mm<br>Depth: 400 mm                                                                                                                                                                                                                           |

## Features

| Dimensions of mounting plate (W x H)    | 520 mm x 900 mm                                                              |
|-----------------------------------------|------------------------------------------------------------------------------|
| Top depth                               | 495 mm                                                                       |
| Bottom depth                            | 400 mm                                                                       |
| Number of doors                         | 1                                                                            |
| IK code                                 | IK10                                                                         |
| Protection category IP to IEC 60<br>529 | IP 55                                                                        |
| Protection category NEMA                | NEMA 1<br>NEMA 12                                                            |
| Base material                           | Carbon steel                                                                 |
| Dimensions                              | Width: 600 mm<br>Height: 970 mm<br>Top depth: 495 mm<br>Bottom depth: 400 mm |
| Packaging unit                          | 1 pc(s).                                                                     |
| Net weight                              | 45                                                                           |
| Gross weight                            | 48.875                                                                       |
| Customs tariff number                   | 94032080                                                                     |
| EAN                                     | 4028177983618                                                                |
| ETIM 9                                  | EC000784                                                                     |
| ETIM 8                                  | EC000784                                                                     |
| ECLASS 8.0                              | 27180504                                                                     |
|                                         |                                                                              |