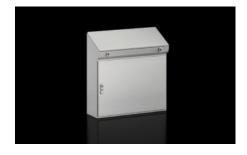

## CX 6746.000 - CX One-Piece Console

One-piece console for operating and monitoring, with large mounting plate and a high protection category of IP 55, available in four different widths.

#### **Features**

| Model No.       | CX 6746.000                                                                                                                                                                                                                                                                |
|-----------------|----------------------------------------------------------------------------------------------------------------------------------------------------------------------------------------------------------------------------------------------------------------------------|
| Version         | One-piece consoles                                                                                                                                                                                                                                                         |
| Material        | Housing: Carbon steel, 1.5 mm<br>Door and console lid: Carbon steel, 2.0 mm, all-round foamed-in PU                                                                                                                                                                        |
|                 | seal  Mounting plate: Carbon steel, 2.5 mm                                                                                                                                                                                                                                 |
| Surface finish  | Housing, cover and door: Dipcoat-primed, powder-coated on the outside, textured paint Mounting panel: Zinc-plated                                                                                                                                                          |
| Color           | RAL 7035                                                                                                                                                                                                                                                                   |
| Supply includes | Housing, solid back and sides Door or double door at front, with 3-point locking system Mounting panel Cover with cam locks, hinged at rear, 2 stays with automatic locking. Unlocking automatically on the left, manually on the right. Gland plate Lock: 3 mm double-bit |
| Dimensions      | Width: 600 mm<br>Height: 970 mm<br>Depth: 400 mm                                                                                                                                                                                                                           |

## Features

| Dimensions of mounting plate (W x H)    | 520 mm x 900 mm                                                              |
|-----------------------------------------|------------------------------------------------------------------------------|
| Top depth                               | 495 mm                                                                       |
| Bottom depth                            | 400 mm                                                                       |
| Number of doors                         | 1                                                                            |
| IK code                                 | IK10                                                                         |
| Protection category IP to IEC 60<br>529 | IP 55                                                                        |
| Protection category NEMA                | NEMA 1<br>NEMA 12                                                            |
| Base material                           | Carbon steel                                                                 |
| Dimensions                              | Width: 600 mm<br>Height: 970 mm<br>Top depth: 495 mm<br>Bottom depth: 400 mm |
| Packaging unit                          | 1 pc(s).                                                                     |
| Net weight                              | 45                                                                           |
| Gross weight                            | 48.875                                                                       |
| Customs tariff number                   | 94032080                                                                     |
| EAN                                     | 4028177983618                                                                |
| ETIM 9                                  | EC000784                                                                     |
| ETIM 8                                  | EC000784                                                                     |
| ECLASS 8.0                              | 27180504                                                                     |
|                                         |                                                                              |