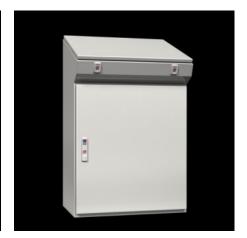

## CX 6746.000 - CX One-Piece Console

One-piece console for operating and monitoring, with large mounting plate and a high protection category of IP 55, available in four different widths.

#### **Features**

| Model No.       | CX 6746.000                                                                                                                                                                                                                                                                |
|-----------------|----------------------------------------------------------------------------------------------------------------------------------------------------------------------------------------------------------------------------------------------------------------------------|
| Version         | One-piece consoles                                                                                                                                                                                                                                                         |
| Material        | Housing: Carbon steel, 1.5 mm<br>Door and console lid: Carbon steel, 2.0 mm, all-round foamed-in PU                                                                                                                                                                        |
|                 | seal  Mounting plate: Carbon steel, 2.5 mm                                                                                                                                                                                                                                 |
| Surface finish  | Housing, cover and door: Dipcoat-primed, powder-coated on the outside, textured paint Mounting panel: Zinc-plated                                                                                                                                                          |
| Color           | RAL 7035                                                                                                                                                                                                                                                                   |
| Supply includes | Housing, solid back and sides Door or double door at front, with 3-point locking system Mounting panel Cover with cam locks, hinged at rear, 2 stays with automatic locking. Unlocking automatically on the left, manually on the right. Gland plate Lock: 3 mm double-bit |
| Dimensions      | Width: 600 mm<br>Height: 970 mm<br>Depth: 400 mm                                                                                                                                                                                                                           |

## Features

| Dimensions of mounting plate (W x H)    | 520 mm x 900 mm                                                              |
|-----------------------------------------|------------------------------------------------------------------------------|
| Top depth                               | 495 mm                                                                       |
| Bottom depth                            | 400 mm                                                                       |
| Number of doors                         | 1                                                                            |
| IK code                                 | IK10                                                                         |
| Protection category IP to IEC 60<br>529 | IP 55                                                                        |
| Protection category NEMA                | NEMA 1<br>NEMA 12                                                            |
| Base material                           | Carbon steel                                                                 |
| Dimensions                              | Width: 600 mm<br>Height: 970 mm<br>Top depth: 495 mm<br>Bottom depth: 400 mm |
| Packaging unit                          | 1 pc(s).                                                                     |
| Net weight                              | 45                                                                           |
| Gross weight                            | 48.875                                                                       |
| Customs tariff number                   | 94032080                                                                     |
| EAN                                     | 4028177983618                                                                |
| ETIM 9                                  | EC000784                                                                     |
| ETIM 8                                  | EC000784                                                                     |
| ECLASS 8.0                              | 27180504                                                                     |
|                                         |                                                                              |