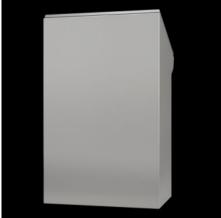

## CX 6746.000 - CX One-Piece Console

One-piece console for operating and monitoring, with large mounting plate and a high protection category of IP 55, available in four different widths.

#### **Features**

| Model No.       | CX 6746.000                                                                                                                                                                                                                                                                |
|-----------------|----------------------------------------------------------------------------------------------------------------------------------------------------------------------------------------------------------------------------------------------------------------------------|
| Version         | One-piece consoles                                                                                                                                                                                                                                                         |
| Material        | Housing: Carbon steel, 1.5 mm<br>Door and console lid: Carbon steel, 2.0 mm, all-round foamed-in PU                                                                                                                                                                        |
|                 | seal  Mounting plate: Carbon steel, 2.5 mm                                                                                                                                                                                                                                 |
| Surface finish  | Housing, cover and door: Dipcoat-primed, powder-coated on the outside, textured paint Mounting panel: Zinc-plated                                                                                                                                                          |
| Color           | RAL 7035                                                                                                                                                                                                                                                                   |
| Supply includes | Housing, solid back and sides Door or double door at front, with 3-point locking system Mounting panel Cover with cam locks, hinged at rear, 2 stays with automatic locking. Unlocking automatically on the left, manually on the right. Gland plate Lock: 3 mm double-bit |
| Dimensions      | Width: 600 mm<br>Height: 970 mm<br>Depth: 400 mm                                                                                                                                                                                                                           |

## Features

| Dimensions of mounting plate (W x H)    | 520 mm x 900 mm                                                              |
|-----------------------------------------|------------------------------------------------------------------------------|
| Top depth                               | 495 mm                                                                       |
| Bottom depth                            | 400 mm                                                                       |
| Number of doors                         | 1                                                                            |
| IK code                                 | IK10                                                                         |
| Protection category IP to IEC 60<br>529 | IP 55                                                                        |
| Protection category NEMA                | NEMA 1<br>NEMA 12                                                            |
| Base material                           | Carbon steel                                                                 |
| Dimensions                              | Width: 600 mm<br>Height: 970 mm<br>Top depth: 495 mm<br>Bottom depth: 400 mm |
| Packaging unit                          | 1 pc(s).                                                                     |
| Net weight                              | 45                                                                           |
| Gross weight                            | 48.875                                                                       |
| Customs tariff number                   | 94032080                                                                     |
| EAN                                     | 4028177983618                                                                |
| ETIM 9                                  | EC000784                                                                     |
| ETIM 8                                  | EC000784                                                                     |
| ECLASS 8.0                              | 27180504                                                                     |
|                                         |                                                                              |