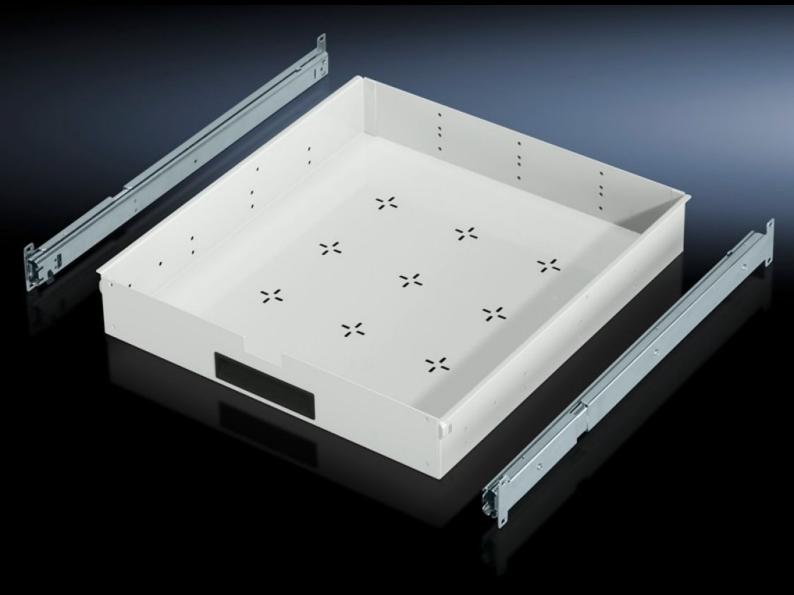

## IW 6902.700 - Drawer tray Pull-out

For enclosures with TS frame construction in the IW, PC series.

## **Features**

| Model No.                     | IW 6902.700                                                                                                   |
|-------------------------------|---------------------------------------------------------------------------------------------------------------|
| Material                      | Carbon steel                                                                                                  |
| Color                         | RAL 7035                                                                                                      |
| Supply includes               | 2 telescopic slides.                                                                                          |
| Installation options          | For enclosures with TS frame construction in the IW, PC series.                                               |
| Load capacity                 | 40 kg surface load, static                                                                                    |
| Dimensions                    | Width: 484.5 mm<br>Height: 83 mm<br>Depth: 519 mm                                                             |
| Suitable for                  | Enclosure type: IW PC Width: = 600 mm Depth: ≥ 600 mm ≤ 800 mm                                                |
| Packaging unit                | 1 pc(s).                                                                                                      |
| Net weight                    | 8.227                                                                                                         |
| Gross weight                  | 8.66                                                                                                          |
| PCF per pack (cradle-to-gate) | 32.8 kg CO2 eq (Cat B)                                                                                        |
| Note on PCF category          | Category B: PCF value (cradle-to-gate) based on the product weight approximately calculated and self-declared |
| Customs tariff number         | 94039910                                                                                                      |
| EAN                           | 4028177289857                                                                                                 |
| ETIM 9                        | EC002620                                                                                                      |
| ECLASS 8.0                    | 27189261                                                                                                      |