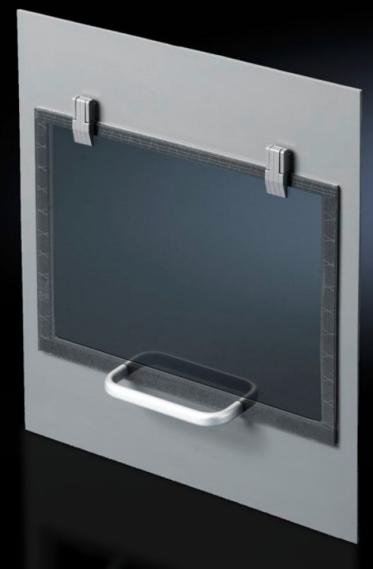

## IW 6903.200 - Paper removal flap for installation in surfaces

Installed on a surface, facilitates easy removal of pages from the printer without opening the housing door.

## Features

| Model No.             | IW 6903.200                                                                                                                    |
|-----------------------|--------------------------------------------------------------------------------------------------------------------------------|
| Version               | DIN A4                                                                                                                         |
| Product description   | Facilitates easy removal of pages from the printer without opening the housing door. Acrylic glass flap with magnetic closure. |
| Color                 | RAL 7015                                                                                                                       |
| Packaging unit        | 1 pc(s).                                                                                                                       |
| Net weight            | 1.904                                                                                                                          |
| Gross weight          | 2.12                                                                                                                           |
| Customs tariff number | 94039910                                                                                                                       |
| EAN                   | 4028177524729                                                                                                                  |
| ETIM 9                | EC002617                                                                                                                       |
| ECLASS 8.0            | 27189260                                                                                                                       |
|                       |                                                                                                                                |