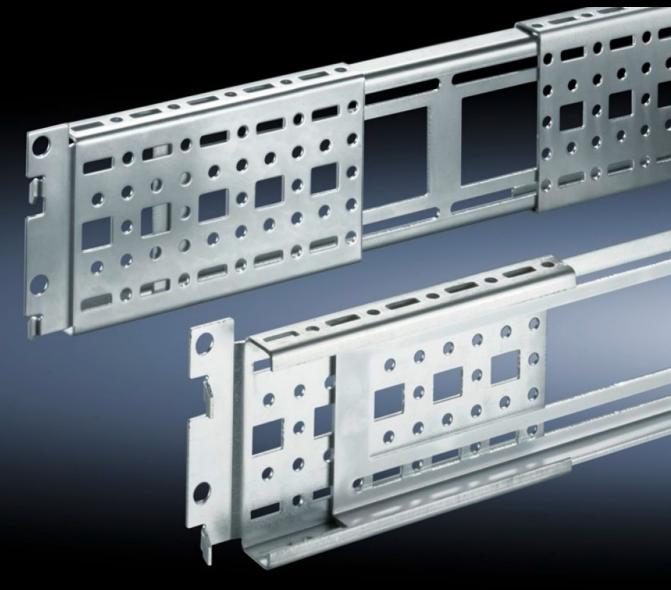

## DK 7000.678 - System Chassis, 17 x 73 mm, Depth-Variable for Mounting Frame for TS, TE, TX CableNet

For flexible interior installation designs, and/or to accommodate additional built-in components. The system chassis can be located in the enclosure depth between two mounting frames.

## **Features**

| Model No.             | DK 7000.678                                                                                                                                             |
|-----------------------|---------------------------------------------------------------------------------------------------------------------------------------------------------|
| Product description   | The system chassis can be suspended between two mounting frames with a 19" plane spacing of 650-820 mm. An additional screw fastening secures the unit. |
| Material              | Carbon steel                                                                                                                                            |
| Surface finish        | Zinc-plated                                                                                                                                             |
| Supply includes       | Assembly screws                                                                                                                                         |
| Suitable for          | for TS, TE, TX CableNet                                                                                                                                 |
| Length                | 530: 700 mm                                                                                                                                             |
| Packaging unit        | 2 pc(s).                                                                                                                                                |
| Net weight            | 1.64                                                                                                                                                    |
| Gross weight          | 1.84                                                                                                                                                    |
| Customs tariff number | 73269098                                                                                                                                                |
| EAN                   | 4028177435551                                                                                                                                           |
| ETIM 9                | EC002625                                                                                                                                                |
| ECLASS 8.0            | 27189234                                                                                                                                                |
|                       |                                                                                                                                                         |