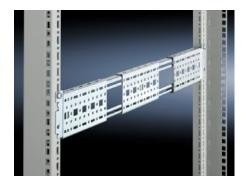

## DK 7000.678 - System Chassis, 17 x 73 mm, Depth-Variable for Mounting Frame for TS, TE, TX CableNet

For flexible interior installation designs, and/or to accommodate additional built-in components. The system chassis can be located in the enclosure depth between two mounting frames.

## **Features**

| Model No.             | DK 7000.678                                                                                                                                             |
|-----------------------|---------------------------------------------------------------------------------------------------------------------------------------------------------|
| Product description   | The system chassis can be suspended between two mounting frames with a 19" plane spacing of 650-820 mm. An additional screw fastening secures the unit. |
| Material              | Carbon steel                                                                                                                                            |
| Surface finish        | Zinc-plated                                                                                                                                             |
| Supply includes       | Assembly screws                                                                                                                                         |
| Suitable for          | for TS, TE, TX CableNet                                                                                                                                 |
| Length                | 530: 700 mm                                                                                                                                             |
| Packaging unit        | 2 pc(s).                                                                                                                                                |
| Net weight            | 1.64                                                                                                                                                    |
| Gross weight          | 1.84                                                                                                                                                    |
| Customs tariff number | 73269098                                                                                                                                                |
| EAN                   | 4028177435551                                                                                                                                           |
| ETIM 9                | EC002625                                                                                                                                                |
| ECLASS 8.0            | 27189234                                                                                                                                                |
|                       |                                                                                                                                                         |