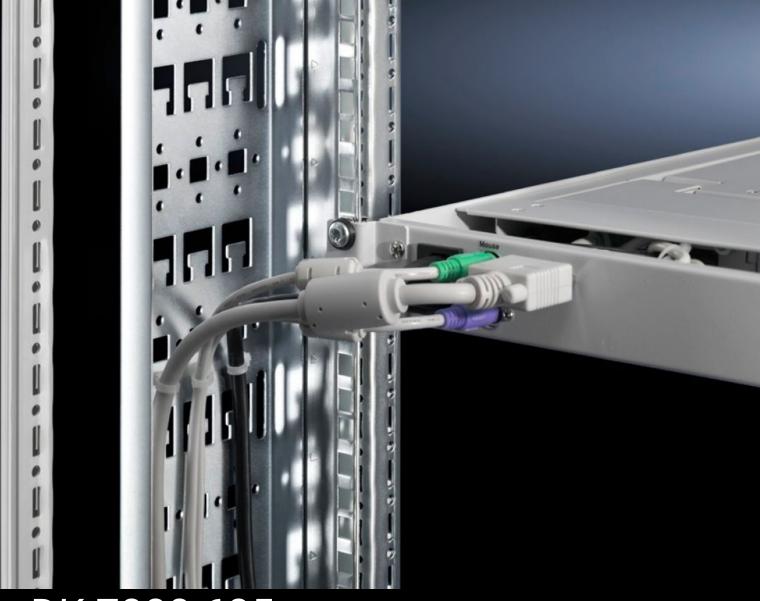

## DK 7000.685 - Cable route for TE

For rear, side attachment of a wiring harness to mounting frames within TE enclosure systems, allows for vertical cable management independently of the housing frame.