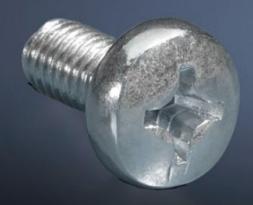

## DK 7000.990 - Spring Nuts with Screws for T-slot profile

M6 x 10 mm for T-slot profile, ensuring flexible, secure mounting of accessory components on T-slot profile rails.

## **Features**

| Model No.             | DK 7000.990                                                                                       |
|-----------------------|---------------------------------------------------------------------------------------------------|
| Version               | Multi-tooth 30                                                                                    |
| Product description   | The spring nuts ensure flexible, secure mounting of accessory components on T-slot profile rails. |
| Supply includes       | Spring nuts<br>Screws, self-locking                                                               |
| Dimensions            | Thread: M6<br>Thread length: 10 mm                                                                |
| Packaging unit        | 50 pc(s).                                                                                         |
| Net weight            | 0.25                                                                                              |
| Gross weight          | 0.349                                                                                             |
| Customs tariff number | 73181692                                                                                          |
| EAN                   | 4028177122581                                                                                     |
| ETIM 9                | EC002358                                                                                          |
| ECLASS 8.0            | 23110815                                                                                          |