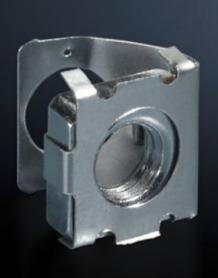

## DK 7000.990 - Spring Nuts with Screws for T-slot profile

M6 x 10 mm for T-slot profile, ensuring flexible, secure mounting of accessory components on T-slot profile rails.

## **Features**

| Model No.             | DK 7000.990                                                                                       |
|-----------------------|---------------------------------------------------------------------------------------------------|
| Version               | Multi-tooth 30                                                                                    |
| Product description   | The spring nuts ensure flexible, secure mounting of accessory components on T-slot profile rails. |
| Supply includes       | Spring nuts<br>Screws, self-locking                                                               |
| Dimensions            | Thread: M6<br>Thread length: 10 mm                                                                |
| Packaging unit        | 50 pc(s).                                                                                         |
| Net weight            | 0.25                                                                                              |
| Gross weight          | 0.349                                                                                             |
| Customs tariff number | 73181692                                                                                          |
| EAN                   | 4028177122581                                                                                     |
| ETIM 9                | EC002358                                                                                          |
| ECLASS 8.0            | 23110815                                                                                          |