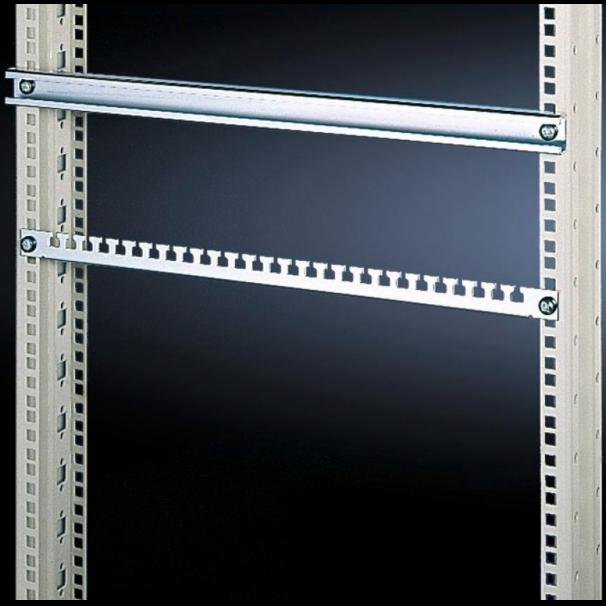

## DK 7016.100 - Cable routing across the 482.6 mm (19") mounting level

Fastened across all 482.6 mm (19) mounting levels, for cable ties.

## **Features**

| Model No.             | DK 7016.100                                                                          |
|-----------------------|--------------------------------------------------------------------------------------|
| Version               | C rail                                                                               |
| Product description   | fastened across all 482.6 mm (19") mounting levels, for cable ties and cable clamps. |
| Material              | Carbon steel                                                                         |
| Surface finish        | Zinc-plated                                                                          |
| Supply includes       | Assembly components                                                                  |
| Dimensions            | Width: 482.6 mm                                                                      |
| Packaging unit        | 6 pc(s).                                                                             |
| Net weight            | 2.13                                                                                 |
| Gross weight          | 2.311                                                                                |
| Customs tariff number | 73269098                                                                             |
| EAN                   | 4028177147300                                                                        |
| ETIM 9                | EC000386                                                                             |
| ECLASS 8.0            | 27400604                                                                             |