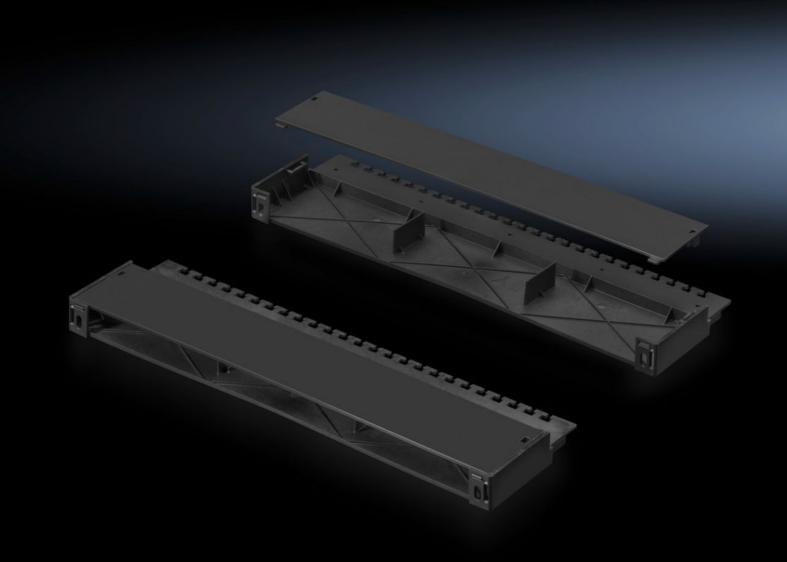

## DK 7030.087 - CMC III Cable Clamp Bracket

For cable clamping and accommodation of cables behind the CMC III 482,6 mm (19") mounting unit

### **Features**

| Model No.                         | DK 7030.087                                                                                                                                                                                                                                                                                                                                                      |
|-----------------------------------|------------------------------------------------------------------------------------------------------------------------------------------------------------------------------------------------------------------------------------------------------------------------------------------------------------------------------------------------------------------|
| Product description               | For tool-free attachment to the rear of the CMC III 19" mounting unit 7030.088. Enables neat cable routing at the rear of the installed CMC III devices, as well as fixing of the cables for strain relief. The cables can easily be laid as a loop, so that the installed CMC III devices can be removed from the mounting unit without the need for any tools. |
| Benefits                          | Cable holder Fire behavior: Self-extinguishing to UL 94 HB                                                                                                                                                                                                                                                                                                       |
| Applications                      | Cable Routing                                                                                                                                                                                                                                                                                                                                                    |
| Material                          | Plastic                                                                                                                                                                                                                                                                                                                                                          |
| Color                             | RAL 9005                                                                                                                                                                                                                                                                                                                                                         |
| Supply includes                   | Assembly components                                                                                                                                                                                                                                                                                                                                              |
| Length                            | 455 mm                                                                                                                                                                                                                                                                                                                                                           |
| Dimensions                        | Width: 150 mm<br>Height: 50 mm<br>Length: 455 mm                                                                                                                                                                                                                                                                                                                 |
| Operating temperature range       | 0 °C55 °C                                                                                                                                                                                                                                                                                                                                                        |
| Ambient humidity (non-condensing) | 595 %                                                                                                                                                                                                                                                                                                                                                            |
| Packaging unit                    | 1 pc(s).                                                                                                                                                                                                                                                                                                                                                         |
| Net weight                        | 0.4                                                                                                                                                                                                                                                                                                                                                              |
| Gross weight                      | 0.503                                                                                                                                                                                                                                                                                                                                                            |
| Customs tariff number             | 39269097                                                                                                                                                                                                                                                                                                                                                         |
| EAN                               | 4028177701229                                                                                                                                                                                                                                                                                                                                                    |
|                                   |                                                                                                                                                                                                                                                                                                                                                                  |