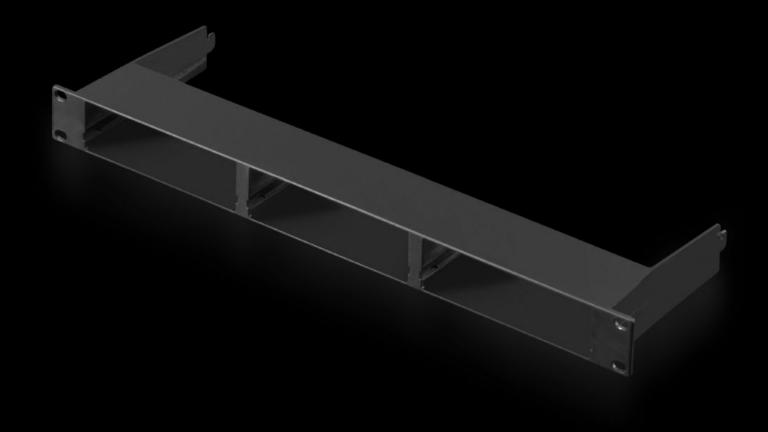

## DK 7030.088 - CMC III Mounting Units

To accommodate CMC III components.

#### **Features**

| Model No.           | DK 7030.088                                                                                                                                                                                                         |
|---------------------|---------------------------------------------------------------------------------------------------------------------------------------------------------------------------------------------------------------------|
| Version             | For PU, PU Compact, control units, CMC III CAN bus unit and CMC III power pack.                                                                                                                                     |
| Product description | Depending on the version, the mounting unit can accommodate 1 or 3 processing units/sensor units, etc. The 482.6 mm design (19" levels) can accommodate 3 units. The enclosure frame design can accommodate 1 unit. |
| Benefits            | Fire behavior: Self-extinguishing to UL 94 HB                                                                                                                                                                       |
| Applications        | Fixture for CMC III components.                                                                                                                                                                                     |
| Function principle  | CMC III Processing Unit                                                                                                                                                                                             |
|                     | CMC III Processing Unit Compact                                                                                                                                                                                     |
|                     | CMC III Control Unit                                                                                                                                                                                                |
|                     | CMC III power pack                                                                                                                                                                                                  |
|                     | CMC III LTE Unit                                                                                                                                                                                                    |
|                     | CMC III door control module                                                                                                                                                                                         |
| Material            | Plastic                                                                                                                                                                                                             |
|                     | Plastic                                                                                                                                                                                                             |
| Color               | RAL 9005                                                                                                                                                                                                            |

### **Features**

| Supply includes                     | Mounting Unit, 1 U 2 blanking covers Assembly components                                                                                        |
|-------------------------------------|-------------------------------------------------------------------------------------------------------------------------------------------------|
| Number of locations                 | 3                                                                                                                                               |
| Installation options                | 482.6 mm (19") level                                                                                                                            |
| Note                                | For installation of CMC III units in network and server racks<br>For mounting up to three CMC III enclosures and for mounting in 19"<br>profile |
| Dimensions                          | Width: 482.6 mm<br>Depth: 141 mm                                                                                                                |
| Packaging unit                      | 1 pc(s).                                                                                                                                        |
| Net weight                          | 0.423                                                                                                                                           |
| Gross weight                        | 0.539                                                                                                                                           |
| PCF/VE (cradle-to-gate)             | 2.1 kg CO2 eq (Cat B)                                                                                                                           |
| Information regarding the PCF class | Category B: PCF value (cradle-to-gate) calculated approximately on the basis of the product weight and self-declared                            |
| Customs tariff number               | 39269097                                                                                                                                        |
| EAN                                 | 4028177709423                                                                                                                                   |
| ETIM 9                              | EC002627                                                                                                                                        |
| ECLASS 8.0                          | 27189253                                                                                                                                        |