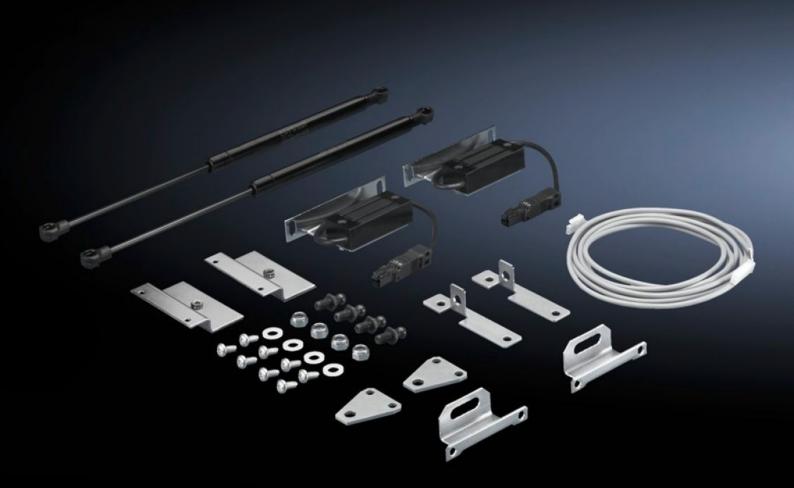

## DK 7030.261 - Door Kit Extension for TS IT

Spindle motor system enabling door opening in any emergency situation. The door kit is connected and activated using the corresponding door control module.

## Features

| Model No.             | DK 7030.261                                                                                                                                                                                                                |
|-----------------------|----------------------------------------------------------------------------------------------------------------------------------------------------------------------------------------------------------------------------|
| Product description   | For automatic opening of the rack doors in emergency situations in<br>vacuum rack applications. The door kit extension must be<br>connected and activated in combination with the door kit via the<br>door control module. |
| Applications          | Vacuum applications in the rack, e.g. LCP or powerful server fan motors                                                                                                                                                    |
| Function principle    | The motor pushes the door open until the vacuum is released.                                                                                                                                                               |
| Material              | Carbon steel<br>Aluminum<br>Plastic                                                                                                                                                                                        |
| Supply includes       | 2 spindle motors<br>2 push frames<br>Instructions<br>Assembly components<br>Spindle motor<br>Assembly components                                                                                                           |
| Packaging unit        | 2 pc(s).                                                                                                                                                                                                                   |
| Gross weight          | 3.78                                                                                                                                                                                                                       |
| Customs tariff number | 85269200                                                                                                                                                                                                                   |
| EAN                   | 4028177698611                                                                                                                                                                                                              |
| ETIM 9                | EC001770                                                                                                                                                                                                                   |
| ECLASS 8.0            | 27390190                                                                                                                                                                                                                   |
|                       |                                                                                                                                                                                                                            |