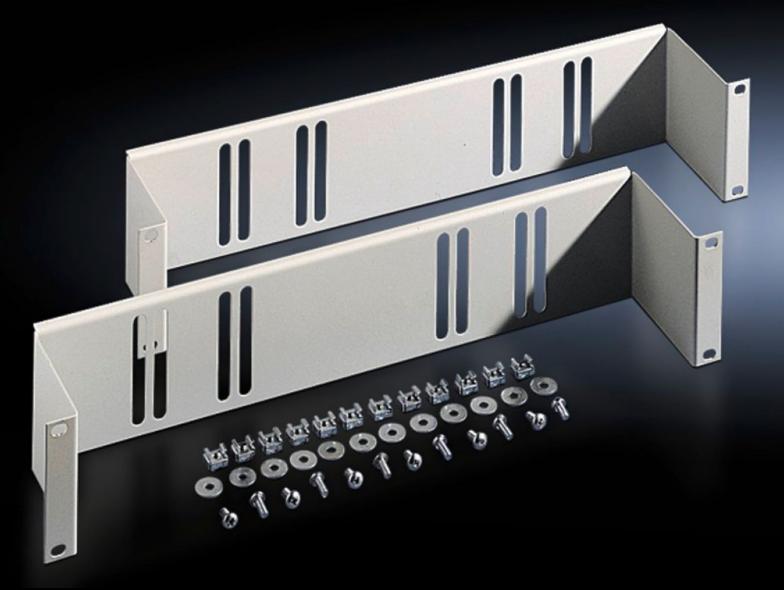

## DK 7050.035 - Accommodation System, 2 U for LSA installation kit

For LSA installation kit, to accommodate LSA mounting troughs/universal mounting brackets on the 482.6 mm (19") mounting level.

#### **Features**

| Model No.                           | DK 7050.035                                                                                                          |
|-------------------------------------|----------------------------------------------------------------------------------------------------------------------|
| Product description                 | To accommodate LSA support systems on the 482.6 mm (19") mounting level.                                             |
| Material                            | Carbon steel                                                                                                         |
| Surface finish                      | Spray-finished                                                                                                       |
| Color                               | RAL 7035                                                                                                             |
| Supply includes                     | Assembly components                                                                                                  |
| Dimensions                          | Depth: 98.5 mm                                                                                                       |
| Packaging unit                      | 2 pc(s).                                                                                                             |
| Net weight                          | 1.204                                                                                                                |
| Gross weight                        | 1.38                                                                                                                 |
| PCF/VE (cradle-to-gate)             | 5.2 kg CO2 eq (Cat B)                                                                                                |
| Information regarding the PCF class | Category B: PCF value (cradle-to-gate) calculated approximately on the basis of the product weight and self-declared |
| Customs tariff number               | 83024900                                                                                                             |
| EAN                                 | 4028177166233                                                                                                        |
|                                     |                                                                                                                      |