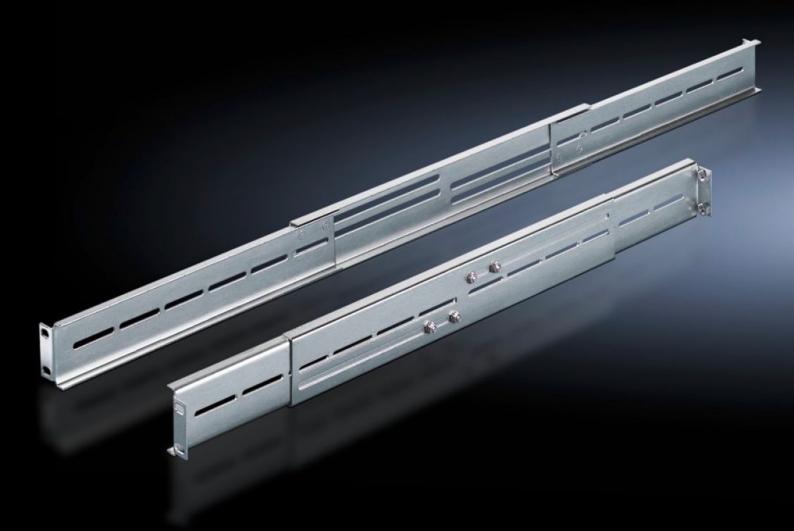

## DK 7063.850 - Installation Kit, Depth-Variable for 19" component shelves

Installation kits for component shelves and drawers, depth-variable.

## **Features**

| Model No.               | DK 7063.850                                                                                                                                                                                          |
|-------------------------|------------------------------------------------------------------------------------------------------------------------------------------------------------------------------------------------------|
| Product description     | Depending on the distance between the two 482.6 mm (19") mounting levels, the installation kit is screw-fastened in the depth between the L-shaped mounting angles or 482.6 mm (19") mounting frame. |
| Material                | Carbon steel                                                                                                                                                                                         |
| Surface finish          | Zinc-plated                                                                                                                                                                                          |
| Supply includes         | Assembly components                                                                                                                                                                                  |
| Distance between levels | 550 - 850 mm                                                                                                                                                                                         |
| Installation dimensions | Installation depth for components: 482.6 mm Installation width for components: 19"                                                                                                                   |
| Packaging unit          | 2 pc(s).                                                                                                                                                                                             |
| Weight/packaging unit   | 2.052 kg                                                                                                                                                                                             |
| Customs tariff number   | 73269098                                                                                                                                                                                             |
| EAN                     | 4028177147614                                                                                                                                                                                        |
| ETIM 7.0                | EC002620                                                                                                                                                                                             |
| ECLASS 8.0              | 27189261                                                                                                                                                                                             |
|                         |                                                                                                                                                                                                      |