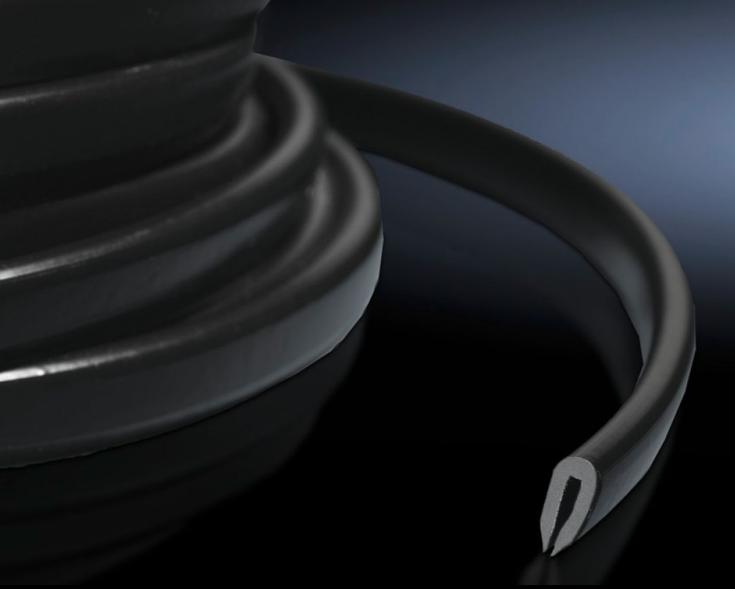

## DK 7072.100 - Edge Protection

To cover the sharp edges of cut-outs, provides protection from injury and prevents damage to inserted cables, can be cut to length.

## **Features**

| DK 7072.100                                                                                                                                                                                                  |
|--------------------------------------------------------------------------------------------------------------------------------------------------------------------------------------------------------------|
| To cover the sharp edges of cut-outs. Provides protection from injury and prevents damage to inserted cables. Suitable for material thicknesses of approx. 1.0–2.0 mm, and may be cut to length as required. |
| Plastic PVC                                                                                                                                                                                                  |
| Black                                                                                                                                                                                                        |
| 10 m                                                                                                                                                                                                         |
| Width: 6 mm<br>Height: 11 mm<br>Length: 10 m                                                                                                                                                                 |
| 1 pc(s).                                                                                                                                                                                                     |
| 0.41                                                                                                                                                                                                         |
| 0.47                                                                                                                                                                                                         |
| 39162000                                                                                                                                                                                                     |
| 4028177246614                                                                                                                                                                                                |
| EC002624                                                                                                                                                                                                     |
| 27189265                                                                                                                                                                                                     |
|                                                                                                                                                                                                              |