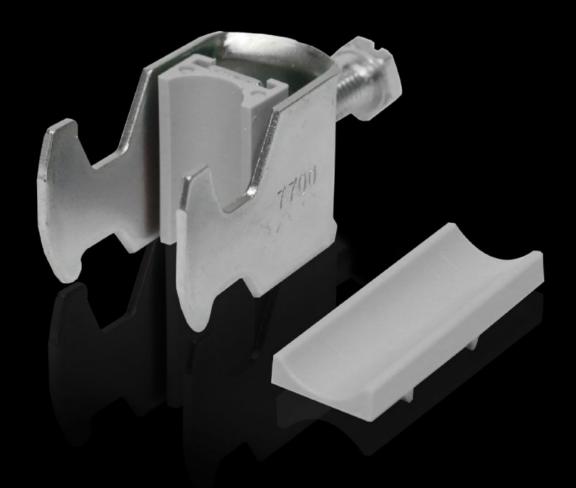

## DK 7077.000 - Cable clip for C-rail, combination rail

For attaching cables to the C rail.

#### **Features**

| Model No.                           | DK 7077.000                                                                                                          |  |
|-------------------------------------|----------------------------------------------------------------------------------------------------------------------|--|
| Version                             | for cable diameter 6 - 14 mm                                                                                         |  |
| Product description                 | For attaching cables to the C rail.                                                                                  |  |
| Material                            | Carbon steel                                                                                                         |  |
| Surface finish                      | Zinc-plated                                                                                                          |  |
| Supply includes                     | Plastic insert                                                                                                       |  |
| Min. cable diameter                 | 6 mm                                                                                                                 |  |
| Max. cable diameter                 | 14 mm                                                                                                                |  |
| Packaging unit                      | 25 pc(s).                                                                                                            |  |
| Net weight                          | 0.8                                                                                                                  |  |
| Gross weight                        | 0.885                                                                                                                |  |
| PCF/VE (cradle-to-gate)             | 3.3 kg CO2 eq (Cat B)                                                                                                |  |
| Information regarding the PCF class | Category B: PCF value (cradle-to-gate) calculated approximately on the basis of the product weight and self-declared |  |
| Customs tariff number               | 73182900                                                                                                             |  |
| EAN                                 | 4028177124097                                                                                                        |  |
| E-Number Sweden                     | E1300406                                                                                                             |  |
| ETIM 9                              | EC000454                                                                                                             |  |
|                                     |                                                                                                                      |  |