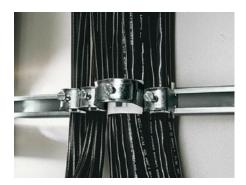

## DK 7077.000 - Cable clip for C-rail, combination rail

For attaching cables to the C rail.

#### **Features**

| Model No.                           | DK 7077.000                                                                                                          |  |
|-------------------------------------|----------------------------------------------------------------------------------------------------------------------|--|
| Version                             | for cable diameter 6 - 14 mm                                                                                         |  |
| Product description                 | For attaching cables to the C rail.                                                                                  |  |
| Material                            | Carbon steel                                                                                                         |  |
| Surface finish                      | Zinc-plated                                                                                                          |  |
| Supply includes                     | Plastic insert                                                                                                       |  |
| Min. cable diameter                 | 6 mm                                                                                                                 |  |
| Max. cable diameter                 | 14 mm                                                                                                                |  |
| Packaging unit                      | 25 pc(s).                                                                                                            |  |
| Net weight                          | 0.8                                                                                                                  |  |
| Gross weight                        | 0.885                                                                                                                |  |
| PCF/VE (cradle-to-gate)             | 3.3 kg CO2 eq (Cat B)                                                                                                |  |
| Information regarding the PCF class | Category B: PCF value (cradle-to-gate) calculated approximately on the basis of the product weight and self-declared |  |
| Customs tariff number               | 73182900                                                                                                             |  |
| EAN                                 | 4028177124097                                                                                                        |  |
| E-Number Sweden                     | E1300406                                                                                                             |  |
| ETIM 9                              | EC000454                                                                                                             |  |
|                                     |                                                                                                                      |  |