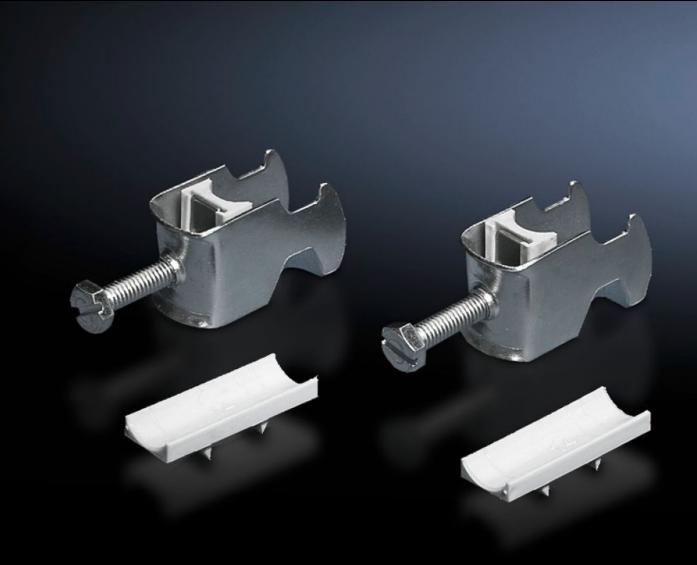

## DK 7078.000 - Cable clip for C-rail, combination rail

For attaching cables to the C rail.

#### **Features**

| Model No.                           | DK 7078.000                                                                                                          |  |
|-------------------------------------|----------------------------------------------------------------------------------------------------------------------|--|
| Version                             | for cable diameter 12 - 18 mm                                                                                        |  |
| Product description                 | For attaching cables to the C rail.                                                                                  |  |
| Material                            | Carbon steel                                                                                                         |  |
| Surface finish                      | Zinc-plated                                                                                                          |  |
| Supply includes                     | Plastic insert                                                                                                       |  |
| Min. cable diameter                 | 12 mm                                                                                                                |  |
| Max. cable diameter                 | 18 mm                                                                                                                |  |
| Packaging unit                      | 25 pc(s).                                                                                                            |  |
| Net weight                          | 0.875                                                                                                                |  |
| Gross weight                        | 0.974                                                                                                                |  |
| PCF/VE (cradle-to-gate)             | 3.6 kg CO2 eq (Cat B)                                                                                                |  |
| Information regarding the PCF class | Category B: PCF value (cradle-to-gate) calculated approximately on the basis of the product weight and self-declared |  |
| Customs tariff number               | 73182900                                                                                                             |  |
| EAN                                 | 4028177124110                                                                                                        |  |
| E-Number Sweden                     | E1300407                                                                                                             |  |
| ETIM 9                              | EC000454                                                                                                             |  |
|                                     |                                                                                                                      |  |