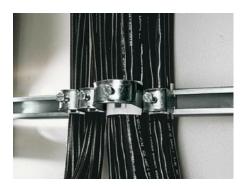

## DK 7078.000 - Cable clip for C-rail, combination rail

For attaching cables to the C rail.

#### **Features**

| Model No.                           | DK 7078.000                                                                                                          |  |
|-------------------------------------|----------------------------------------------------------------------------------------------------------------------|--|
| Version                             | for cable diameter 12 - 18 mm                                                                                        |  |
| Product description                 | For attaching cables to the C rail.                                                                                  |  |
| Material                            | Carbon steel                                                                                                         |  |
| Surface finish                      | Zinc-plated                                                                                                          |  |
| Supply includes                     | Plastic insert                                                                                                       |  |
| Min. cable diameter                 | 12 mm                                                                                                                |  |
| Max. cable diameter                 | 18 mm                                                                                                                |  |
| Packaging unit                      | 25 pc(s).                                                                                                            |  |
| Net weight                          | 0.875                                                                                                                |  |
| Gross weight                        | 0.974                                                                                                                |  |
| PCF/VE (cradle-to-gate)             | 3.6 kg CO2 eq (Cat B)                                                                                                |  |
| Information regarding the PCF class | Category B: PCF value (cradle-to-gate) calculated approximately on the basis of the product weight and self-declared |  |
| Customs tariff number               | 73182900                                                                                                             |  |
| EAN                                 | 4028177124110                                                                                                        |  |
| E-Number Sweden                     | E1300407                                                                                                             |  |
| ETIM 9                              | EC000454                                                                                                             |  |
|                                     |                                                                                                                      |  |