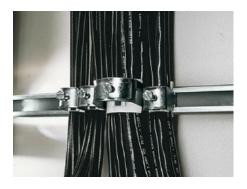

## DK 7097.000 - Cable clip for C-rail, combination rail

For attaching cables to the C rail.