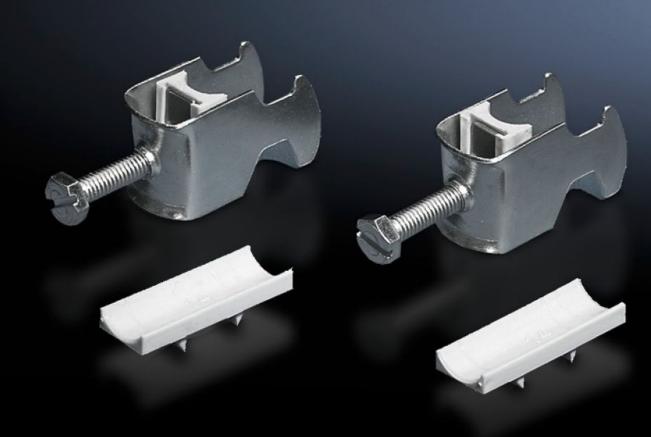

## DK 7097.000 - Cable clip for C-rail, combination rail

For attaching cables to the C rail.

## Features

| Model No.                              | DK 7097.000                                                                                                          |
|----------------------------------------|----------------------------------------------------------------------------------------------------------------------|
| Version                                | for cable diameter 18 - 22 mm                                                                                        |
| Product description                    | For attaching cables to the C rail.                                                                                  |
| Material                               | Carbon steel                                                                                                         |
| Surface finish                         | Zinc-plated                                                                                                          |
| Supply includes                        | Plastic insert                                                                                                       |
| Min. cable diameter                    | 18 mm                                                                                                                |
| Max. cable diameter                    | 22 mm                                                                                                                |
| Packaging unit                         | 25 pc(s).                                                                                                            |
| Net weight                             | 0.975                                                                                                                |
| Gross weight                           | 1                                                                                                                    |
| PCF/VE (cradle-to-gate)                | 3.9 kg CO2 eq (Cat B)                                                                                                |
| Information regarding the PCF<br>class | Category B: PCF value (cradle-to-gate) calculated approximately on the basis of the product weight and self-declared |
| Customs tariff number                  | 73182900                                                                                                             |
| EAN                                    | 4028177124523                                                                                                        |
| ETIM 9                                 | EC000454                                                                                                             |
| ETIM 8                                 | EC000127                                                                                                             |
|                                        |                                                                                                                      |