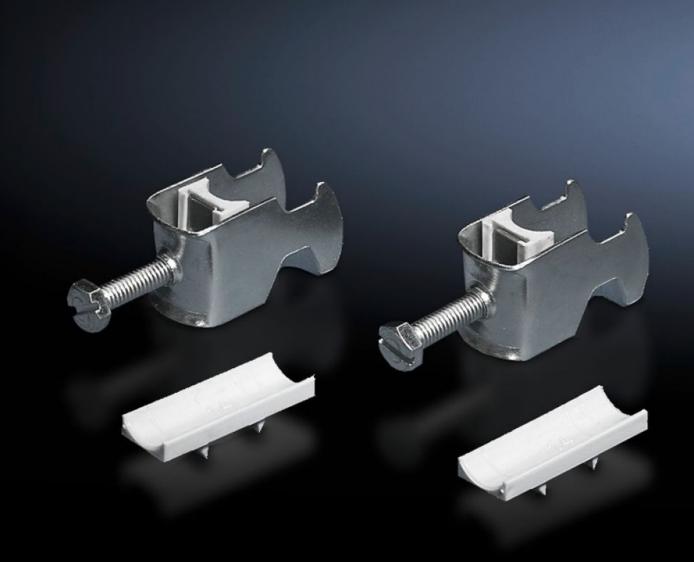

## DK 7097.260 - Cable clip for C-rail, combination rail

For attaching cables to the C rail.

#### **Features**

| Model No.                           | DK 7097.260                                                                                                          |  |
|-------------------------------------|----------------------------------------------------------------------------------------------------------------------|--|
| Version                             | for cable diameter 26 - 30 mm                                                                                        |  |
| Product description                 | For attaching cables to the C rail.                                                                                  |  |
| Material                            | Carbon steel                                                                                                         |  |
| Surface finish                      | Zinc-plated                                                                                                          |  |
| Supply includes                     | Plastic insert                                                                                                       |  |
| Min. cable diameter                 | 26 mm                                                                                                                |  |
| Max. cable diameter                 | 30 mm                                                                                                                |  |
| Packaging unit                      | 25 pc(s).                                                                                                            |  |
| Net weight                          | 1                                                                                                                    |  |
| Gross weight                        | 1.26                                                                                                                 |  |
| PCF/VE (cradle-to-gate)             | 4.9 kg CO2 eq (Cat B)                                                                                                |  |
| Information regarding the PCF class | Category B: PCF value (cradle-to-gate) calculated approximately on the basis of the product weight and self-declared |  |
| Customs tariff number               | 73182900                                                                                                             |  |
| EAN                                 | 4028177193185                                                                                                        |  |
| E-Number Sweden                     | E1300410                                                                                                             |  |
| ETIM 9                              | EC000454                                                                                                             |  |
|                                     |                                                                                                                      |  |