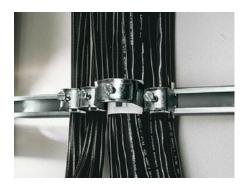

## DK 7097.260 - Cable clip for C-rail, combination rail

For attaching cables to the C rail.

#### **Features**

| Model No.                           | DK 7097.260                                                                                                          |  |
|-------------------------------------|----------------------------------------------------------------------------------------------------------------------|--|
| Version                             | for cable diameter 26 - 30 mm                                                                                        |  |
| Product description                 | For attaching cables to the C rail.                                                                                  |  |
| Material                            | Carbon steel                                                                                                         |  |
| Surface finish                      | Zinc-plated                                                                                                          |  |
| Supply includes                     | Plastic insert                                                                                                       |  |
| Min. cable diameter                 | 26 mm                                                                                                                |  |
| Max. cable diameter                 | 30 mm                                                                                                                |  |
| Packaging unit                      | 25 pc(s).                                                                                                            |  |
| Net weight                          | 1                                                                                                                    |  |
| Gross weight                        | 1.26                                                                                                                 |  |
| PCF/VE (cradle-to-gate)             | 4.9 kg CO2 eq (Cat B)                                                                                                |  |
| Information regarding the PCF class | Category B: PCF value (cradle-to-gate) calculated approximately on the basis of the product weight and self-declared |  |
| Customs tariff number               | 73182900                                                                                                             |  |
| EAN                                 | 4028177193185                                                                                                        |  |
| E-Number Sweden                     | E1300410                                                                                                             |  |
| ETIM 9                              | EC000454                                                                                                             |  |
|                                     |                                                                                                                      |  |