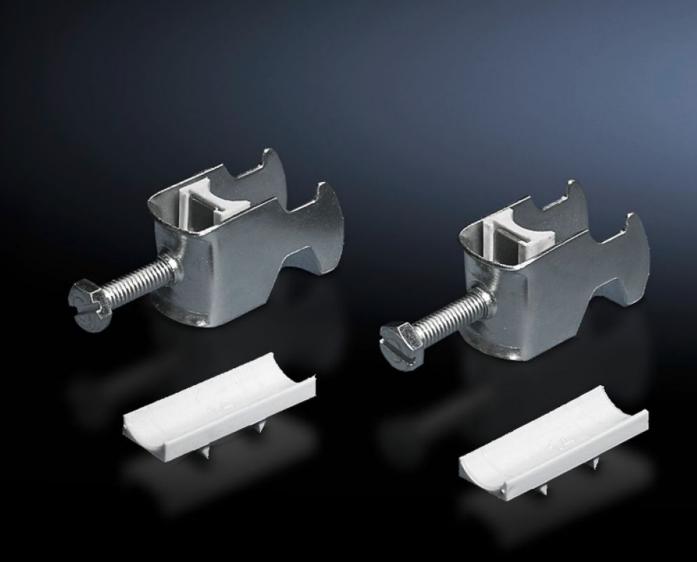

### DK 7097.340 - Cable clip for C-rail, combination rail

For attaching cables to the C rail.

#### **Features**

| Model No.                           | DK 7097.340                                                                                                          |  |
|-------------------------------------|----------------------------------------------------------------------------------------------------------------------|--|
| Version                             | for cable diameter 34 - 38 mm                                                                                        |  |
| Product description                 | For attaching cables to the C rail.                                                                                  |  |
| Material                            | Carbon steel                                                                                                         |  |
| Surface finish                      | Zinc-plated                                                                                                          |  |
| Supply includes                     | Plastic insert                                                                                                       |  |
| Min. cable diameter                 | 34 mm                                                                                                                |  |
| Max. cable diameter                 | 38 mm                                                                                                                |  |
| Packaging unit                      | 25 pc(s).                                                                                                            |  |
| Net weight                          | 1.625                                                                                                                |  |
| Gross weight                        | 1.657                                                                                                                |  |
| PCF/VE (cradle-to-gate)             | 6.3 kg CO2 eq (Cat B)                                                                                                |  |
| Information regarding the PCF class | Category B: PCF value (cradle-to-gate) calculated approximately on the basis of the product weight and self-declared |  |
| Customs tariff number               | 73182900                                                                                                             |  |
| EAN                                 | 4028177193208                                                                                                        |  |
| E-Number Sweden                     | E1300412                                                                                                             |  |
| ETIM 9                              | EC000454                                                                                                             |  |
|                                     |                                                                                                                      |  |