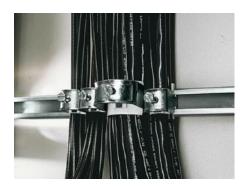

### DK 7097.340 - Cable clip for C-rail, combination rail

For attaching cables to the C rail.

#### **Features**

| Model No.                           | DK 7097.340                                                                                                          |  |
|-------------------------------------|----------------------------------------------------------------------------------------------------------------------|--|
| Version                             | for cable diameter 34 - 38 mm                                                                                        |  |
| Product description                 | For attaching cables to the C rail.                                                                                  |  |
| Material                            | Carbon steel                                                                                                         |  |
| Surface finish                      | Zinc-plated                                                                                                          |  |
| Supply includes                     | Plastic insert                                                                                                       |  |
| Min. cable diameter                 | 34 mm                                                                                                                |  |
| Max. cable diameter                 | 38 mm                                                                                                                |  |
| Packaging unit                      | 25 pc(s).                                                                                                            |  |
| Net weight                          | 1.625                                                                                                                |  |
| Gross weight                        | 1.657                                                                                                                |  |
| PCF/VE (cradle-to-gate)             | 6.3 kg CO2 eq (Cat B)                                                                                                |  |
| Information regarding the PCF class | Category B: PCF value (cradle-to-gate) calculated approximately on the basis of the product weight and self-declared |  |
| Customs tariff number               | 73182900                                                                                                             |  |
| EAN                                 | 4028177193208                                                                                                        |  |
| E-Number Sweden                     | E1300412                                                                                                             |  |
| ETIM 9                              | EC000454                                                                                                             |  |
|                                     |                                                                                                                      |  |