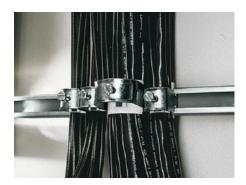

## DK 7098.100 - Cable clip for C-rail, combination rail

For attaching cables to the C rail.

#### **Features**

| Model No.                           | DK 7098.100                                                                                                          |  |
|-------------------------------------|----------------------------------------------------------------------------------------------------------------------|--|
| Version                             | for cable diameter 42 - 56 mm                                                                                        |  |
| Product description                 | For attaching cables to the C rail.                                                                                  |  |
| Material                            | Carbon steel                                                                                                         |  |
| Surface finish                      | Zinc-plated                                                                                                          |  |
| Supply includes                     | Plastic insert                                                                                                       |  |
| Min. cable diameter                 | 42 mm                                                                                                                |  |
| Max. cable diameter                 | 56 mm                                                                                                                |  |
| Packaging unit                      | 25 pc(s).                                                                                                            |  |
| Net weight                          | 3                                                                                                                    |  |
| Gross weight                        | 3.112                                                                                                                |  |
| PCF/VE (cradle-to-gate)             | 11.8 kg CO2 eq (Cat B)                                                                                               |  |
| Information regarding the PCF class | Category B: PCF value (cradle-to-gate) calculated approximately on the basis of the product weight and self-declared |  |
| Customs tariff number               | 73182900                                                                                                             |  |
| EAN                                 | 4028177432673                                                                                                        |  |
| E-Number Sweden                     | E1300413                                                                                                             |  |
| ETIM 9                              | EC000454                                                                                                             |  |
|                                     |                                                                                                                      |  |