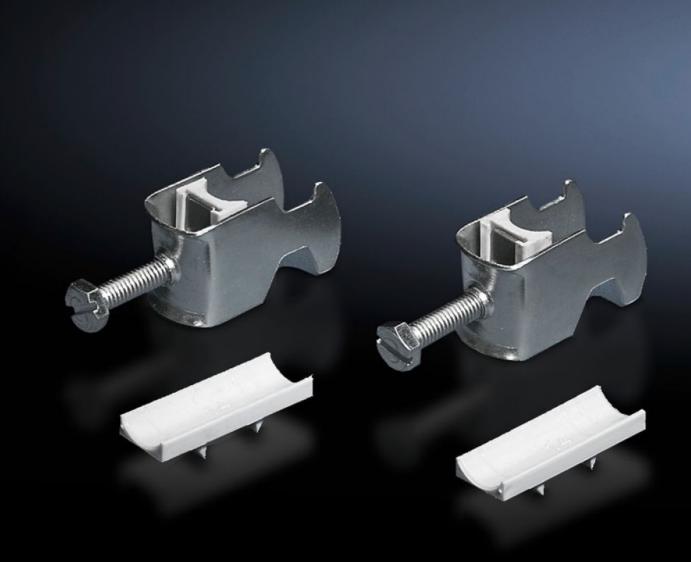

## DK 7098.100 - Cable clip for C-rail, combination rail

For attaching cables to the C rail.

#### **Features**

| Model No.                           | DK 7098.100                                                                                                          |  |
|-------------------------------------|----------------------------------------------------------------------------------------------------------------------|--|
| Version                             | for cable diameter 42 - 56 mm                                                                                        |  |
| Product description                 | For attaching cables to the C rail.                                                                                  |  |
| Material                            | Carbon steel                                                                                                         |  |
| Surface finish                      | Zinc-plated                                                                                                          |  |
| Supply includes                     | Plastic insert                                                                                                       |  |
| Min. cable diameter                 | 42 mm                                                                                                                |  |
| Max. cable diameter                 | 56 mm                                                                                                                |  |
| Packaging unit                      | 25 pc(s).                                                                                                            |  |
| Net weight                          | 3                                                                                                                    |  |
| Gross weight                        | 3.112                                                                                                                |  |
| PCF/VE (cradle-to-gate)             | 11.8 kg CO2 eq (Cat B)                                                                                               |  |
| Information regarding the PCF class | Category B: PCF value (cradle-to-gate) calculated approximately on the basis of the product weight and self-declared |  |
| Customs tariff number               | 73182900                                                                                                             |  |
| EAN                                 | 4028177432673                                                                                                        |  |
| E-Number Sweden                     | E1300413                                                                                                             |  |
| ETIM 9                              | EC000454                                                                                                             |  |
|                                     |                                                                                                                      |  |