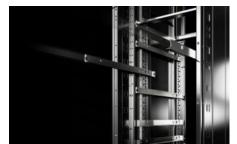

## IT 7100.540 - OCP adaptor 21" to 19"

Adaptor rail for 19" components in the ORV3 rack.

## **Features**

| IT 7100.540                                                                                                                                                                                                          |
|----------------------------------------------------------------------------------------------------------------------------------------------------------------------------------------------------------------------|
| Construction of hybrid applications using 19" components and 21" OCP components in a rack system Sufficient for 1 OU in the ORV3 rack Rapid assembly and maintenance thanks to simple, tool-free click-in attachment |
| Load capacity of up to 25 kg                                                                                                                                                                                         |
| For installing at the left and right in the OCP ORV3 rack                                                                                                                                                            |
| Carbon steel                                                                                                                                                                                                         |
| Galvanised                                                                                                                                                                                                           |
| Enclosure type: OCP ORV3 Rack                                                                                                                                                                                        |
| 2 pc(s).                                                                                                                                                                                                             |
| 94039910                                                                                                                                                                                                             |
| 4028177998551                                                                                                                                                                                                        |
| EC002620                                                                                                                                                                                                             |
| EC002625                                                                                                                                                                                                             |
| 27189234                                                                                                                                                                                                             |
|                                                                                                                                                                                                                      |