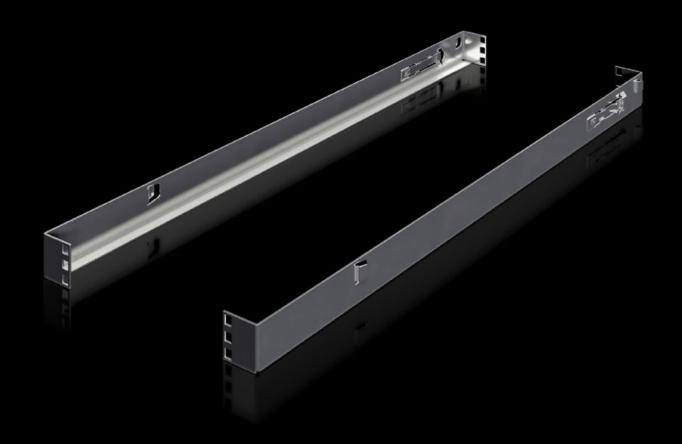

## IT 7100.540 - OCP adaptor 21" to 19"

Adaptor rail for 19" components in the ORV3 rack.

## **Features**

| IT 7100.540                                                                                                                                                                                                          |
|----------------------------------------------------------------------------------------------------------------------------------------------------------------------------------------------------------------------|
| Construction of hybrid applications using 19" components and 21" OCP components in a rack system Sufficient for 1 OU in the ORV3 rack Rapid assembly and maintenance thanks to simple, tool-free click-in attachment |
| Load capacity of up to 25 kg                                                                                                                                                                                         |
| For installing at the left and right in the OCP ORV3 rack                                                                                                                                                            |
| Carbon steel                                                                                                                                                                                                         |
| Galvanised                                                                                                                                                                                                           |
| Enclosure type: OCP ORV3 Rack                                                                                                                                                                                        |
| 2 pc(s).                                                                                                                                                                                                             |
| 94039910                                                                                                                                                                                                             |
| 4028177998551                                                                                                                                                                                                        |
| EC002620                                                                                                                                                                                                             |
| EC002625                                                                                                                                                                                                             |
| 27189234                                                                                                                                                                                                             |
|                                                                                                                                                                                                                      |