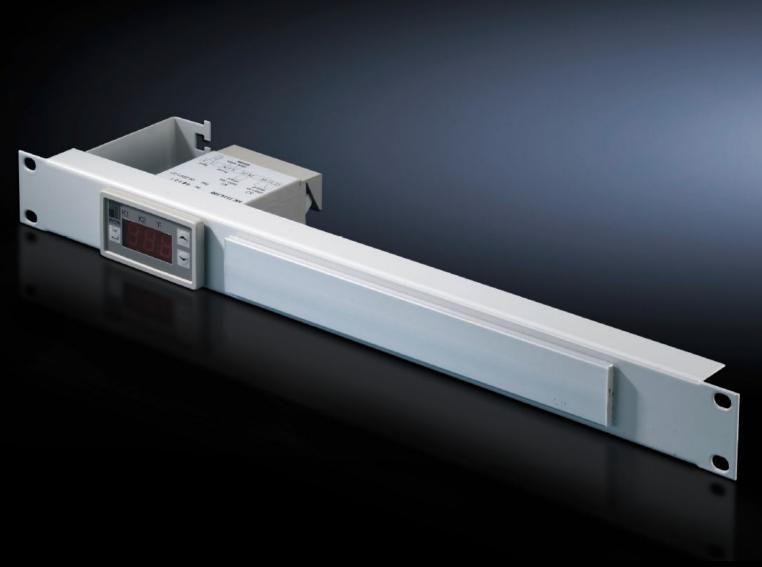

# SK 7109.035 - Digital enclosure internal temperature display and thermostat integrated into a patch panel 1 U

#### **Features**

| Model No.                | SK 7109.035                                                                                                                                                                                                                               |
|--------------------------|-------------------------------------------------------------------------------------------------------------------------------------------------------------------------------------------------------------------------------------------|
| Product description      | Including cable attachment for connection cable and label holder.                                                                                                                                                                         |
| Technical specifications | Three-digit, 7-segment display Option of switching between °C/°F. With 1800 mm long NTC sensor Two relay outputs as change-over contact and normally open contact (max. contact load 230 V, 6 A). Freely selectable switching difference. |
| Color                    | RAL 7035                                                                                                                                                                                                                                  |
| Packaging unit           | 1 pc(s).                                                                                                                                                                                                                                  |
| Setting range            | 5 °C55 °C                                                                                                                                                                                                                                 |
| Rated operating voltage  | 100 V - 230 V, 1~, 50 Hz/60 Hz<br>24 V - 60 V (DC)                                                                                                                                                                                        |
| Net weight               | 0.72                                                                                                                                                                                                                                      |
| Gross weight             | 0.86                                                                                                                                                                                                                                      |
| Customs tariff number    | 94039910                                                                                                                                                                                                                                  |
| EAN                      | 4028177165649                                                                                                                                                                                                                             |
| ETIM 9                   | EC004587                                                                                                                                                                                                                                  |
| ETIM 8                   | EC004587                                                                                                                                                                                                                                  |
| ECLASS 8.0               | 27210707                                                                                                                                                                                                                                  |
|                          |                                                                                                                                                                                                                                           |