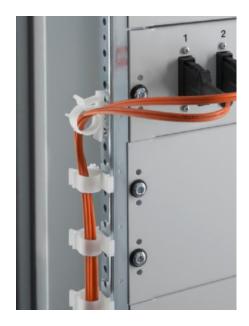

## DK 7111.300 - Snap-in cable routing

For tool-less quick assembly in two versions: snap-in and twist-in.

#### **Features**

| Model No.                   | DK 7111.300                                                                                |
|-----------------------------|--------------------------------------------------------------------------------------------|
| Version                     | for snapping in                                                                            |
| Benefits                    | The cable routing clip can be adjusted in diameter to match the guided cable cross-section |
| Material                    | Polyamide 6.6, self-extinguishing to UL 94-V2                                              |
| Color                       | Natural                                                                                    |
| Cable entry                 | Min. cable diameter: 14 mm<br>Max. cable diameter: 19 mm                                   |
| For system punchings with Ø | 6.2 mm                                                                                     |
| Min. cable diameter         | 14 mm                                                                                      |
| Max. cable diameter         | 19 mm                                                                                      |
| Packaging unit              | 10 pc(s).                                                                                  |
| Net weight                  | 0.03                                                                                       |
| Gross weight                | 0.043                                                                                      |
|                             |                                                                                            |