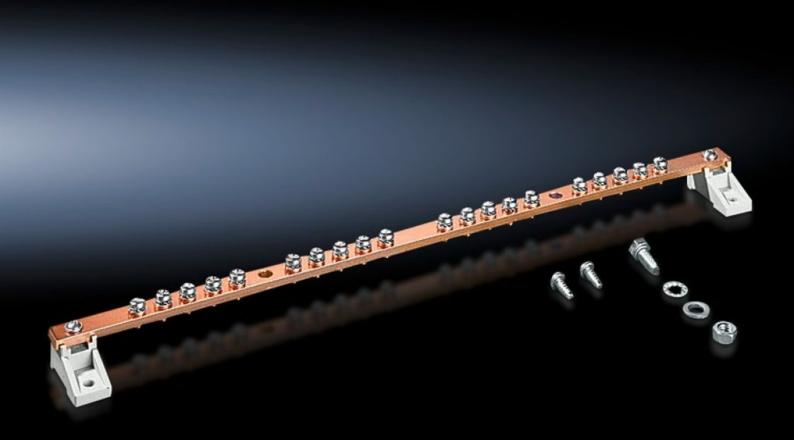

### DK 7113.000 - Ground rail, horizontal undefined

Equipotential bonding strips, current carrying capacity approx. 200 A.

#### **Features**

| Ground rail made from E-Cu 57 to DIN EN 12 163, DIN EN 13 601, 15 x 5 mm 20 connection points with M5 screws 2 ground connections 25 mm² 2 isolators Assembly components  Width: 15 mm Height: 5 mm Length: 450 mm |
|--------------------------------------------------------------------------------------------------------------------------------------------------------------------------------------------------------------------|
| 20 connection points with M5 screws 2 ground connections 25 mm² 2 isolators Assembly components  Width: 15 mm Height: 5 mm Length: 450 mm                                                                          |
| 2 ground connections 25 mm² 2 isolators Assembly components  Width: 15 mm Height: 5 mm Length: 450 mm                                                                                                              |
| 2 isolators Assembly components  Width: 15 mm Height: 5 mm Length: 450 mm                                                                                                                                          |
| Assembly components  Width: 15 mm  Height: 5 mm  Length: 450 mm                                                                                                                                                    |
| Width: 15 mm Height: 5 mm Length: 450 mm                                                                                                                                                                           |
| Height: 5 mm<br>Length: 450 mm                                                                                                                                                                                     |
| Length: 450 mm                                                                                                                                                                                                     |
|                                                                                                                                                                                                                    |
|                                                                                                                                                                                                                    |
| Enclosure type: AX                                                                                                                                                                                                 |
| VX                                                                                                                                                                                                                 |
| VX IT                                                                                                                                                                                                              |
| TS                                                                                                                                                                                                                 |
| TS IT                                                                                                                                                                                                              |
| AX wall-mounted housing, 3-part                                                                                                                                                                                    |
| Width: > 600 mm                                                                                                                                                                                                    |
| Depth: > 600 mm                                                                                                                                                                                                    |
| Suitable for width/depth: 800 mm                                                                                                                                                                                   |
| 1 pc(s).                                                                                                                                                                                                           |
| 0.402                                                                                                                                                                                                              |
| 0.436                                                                                                                                                                                                              |
| 0.28                                                                                                                                                                                                               |
| 74198090                                                                                                                                                                                                           |
| 4028177124943                                                                                                                                                                                                      |
| E7239683                                                                                                                                                                                                           |
| EC000329                                                                                                                                                                                                           |
| 27400605                                                                                                                                                                                                           |
|                                                                                                                                                                                                                    |