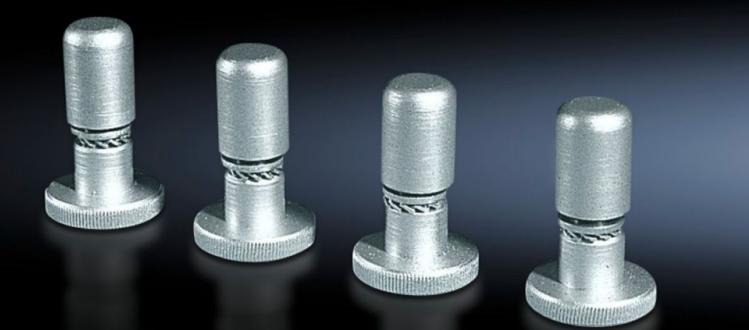

## DK 7115.000 - Fastening bolts for slotted component shelves

For non-slip attachment of your components, the bolts are screwed into the longitudinal slots of the component shelf support surface, making them infinitely adjustable and suitable for use with any appliance.

## Features

| Model No.             | DK 7115.000                                                                                                                                                                                        |
|-----------------------|----------------------------------------------------------------------------------------------------------------------------------------------------------------------------------------------------|
| Product description   | Provides non-slip attachment of your components. The bolts are screwed into the slots in the component shelf support surface. This makes them adjustable and suitable for use with any components. |
| Material              | Steel                                                                                                                                                                                              |
| Surface finish        | Clear-chromated                                                                                                                                                                                    |
| Packaging unit        | 4 pc(s).                                                                                                                                                                                           |
| Net weight            | 0.16                                                                                                                                                                                               |
| Gross weight          | 0.192                                                                                                                                                                                              |
| Customs tariff number | 73181535                                                                                                                                                                                           |
| EAN                   | 4028177124981                                                                                                                                                                                      |
| ETIM 9                | EC002620                                                                                                                                                                                           |
| ECLASS 8.0            | 27189261                                                                                                                                                                                           |
|                       |                                                                                                                                                                                                    |