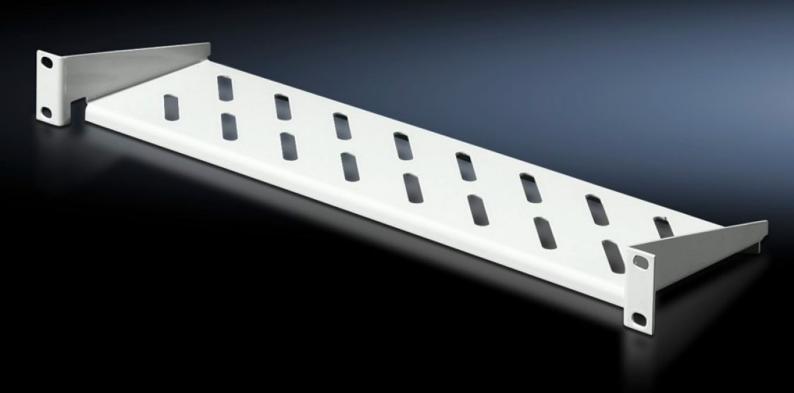

# Component Shelf 1 U, Static Installation

State: 2025-08-15 (Source: rittal.com/ca-en)

## DK 7119.140 - Component Shelf 1 U, Static Installation 482.6 mm (19") system punchings

482.6 mm (19")/535 mm (metric), support surface for small active components such as modems or mini-hubs in 19" or metric levels: 10 kg.

#### **Features**

| Model No.               | DK 7119.140                                                                                                 |
|-------------------------|-------------------------------------------------------------------------------------------------------------|
| Version                 | 482.6 mm (19") version                                                                                      |
| Product description     | The ideal support surface for small active components such as modems or mini-hubs.                          |
| Material                | Carbon steel                                                                                                |
| Color                   | RAL 7035                                                                                                    |
| Load capacity           | 10 kg surface load, static                                                                                  |
| Note                    | Not suitable for combination with telescopic slides.<br>Free installation height inside the U approx. 35 mm |
| Dimensions              | Width: 482.6 mm<br>Depth: 140 mm                                                                            |
| Packaging unit          | 1 pc(s).                                                                                                    |
| Net weight              | 0.781                                                                                                       |
| Gross weight            | 0.881                                                                                                       |
| PCF/VE (cradle-to-gate) | 3.2 kg CO2 eq (Cat B)                                                                                       |
|                         |                                                                                                             |