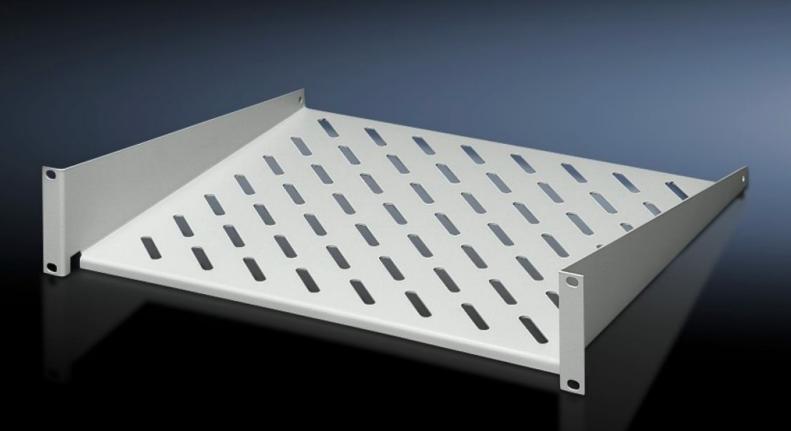

## DK 7119.250 - Component Shelf 2 U, Static Installation

Component shelves 2 U, fixed, for attachment to 19" system punchings. Load capacity: 25 kg.

## Features

| Model No.                           | DK 7119.250                                                                                                          |
|-------------------------------------|----------------------------------------------------------------------------------------------------------------------|
| Version                             | 19"                                                                                                                  |
| Product description                 | Mounted on vertical 482.6 mm (19") rails.                                                                            |
| Material                            | Carbon steel                                                                                                         |
| Surface finish                      | Spray-finished                                                                                                       |
| Color                               | RAL 7035                                                                                                             |
| Load capacity                       | 25 kg surface load, static                                                                                           |
| Note                                | Not suitable for combination with telescopic slides.                                                                 |
| Dimensions                          | Width: 482.6 mm<br>Depth: 250 mm                                                                                     |
| Packaging unit                      | 1 pc(s).                                                                                                             |
| Net weight                          | 1.92                                                                                                                 |
| Gross weight                        | 2.28                                                                                                                 |
| PCF/VE (cradle-to-gate)             | 9 kg CO2 eq (Cat B)                                                                                                  |
| Information regarding the PCF class | Category B: PCF value (cradle-to-gate) calculated approximately on the basis of the product weight and self-declared |
|                                     |                                                                                                                      |