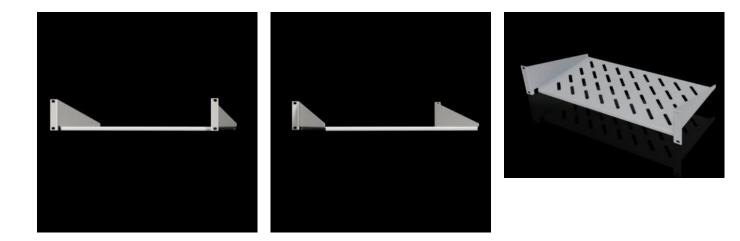

## DK 7119.250 - Component Shelf 2 U, Static Installation

Component shelves 2 U, fixed, for attachment to 19" system punchings. Load capacity: 25 kg.

## Features

| Model No.                           | DK 7119.250                                                                                                          |
|-------------------------------------|----------------------------------------------------------------------------------------------------------------------|
| Version                             | 19"                                                                                                                  |
| Product description                 | Mounted on vertical 482.6 mm (19") rails.                                                                            |
| Material                            | Carbon steel                                                                                                         |
| Surface finish                      | Spray-finished                                                                                                       |
| Color                               | RAL 7035                                                                                                             |
| Load capacity                       | 25 kg surface load, static                                                                                           |
| Note                                | Not suitable for combination with telescopic slides.                                                                 |
| Dimensions                          | Width: 482.6 mm<br>Depth: 250 mm                                                                                     |
| Packaging unit                      | 1 pc(s).                                                                                                             |
| Net weight                          | 1.92                                                                                                                 |
| Gross weight                        | 2.28                                                                                                                 |
| PCF/VE (cradle-to-gate)             | 9 kg CO2 eq (Cat B)                                                                                                  |
| Information regarding the PCF class | Category B: PCF value (cradle-to-gate) calculated approximately on the basis of the product weight and self-declared |
|                                     |                                                                                                                      |