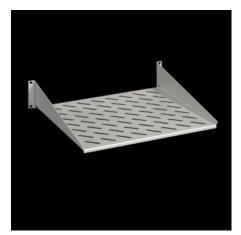

## DK 7119.400 - Component Shelf 2 U, Static Installation

Component shelves 2 U, fixed, for attachment to 19" system punchings. Load capacity: 25 kg.

#### **Features**

| Model No.                           | DK 7119.400                                                                                                          |
|-------------------------------------|----------------------------------------------------------------------------------------------------------------------|
| Version                             | 19"                                                                                                                  |
| Product description                 | Mounted on vertical 482.6 mm (19") rails.                                                                            |
| Material                            | Carbon steel                                                                                                         |
| Surface finish                      | Spray-finished                                                                                                       |
| Color                               | RAL 7035                                                                                                             |
| Load capacity                       | 25 kg surface load, static                                                                                           |
| Note                                | Not suitable for combination with telescopic slides.                                                                 |
| Dimensions                          | Width: 482.6 mm<br>Depth: 400 mm                                                                                     |
| Packaging unit                      | 1 pc(s).                                                                                                             |
| Net weight                          | 3.19                                                                                                                 |
| Gross weight                        | 3.58                                                                                                                 |
| PCF/VE (cradle-to-gate)             | 12.9 kg CO2 eq (Cat B)                                                                                               |
| Information regarding the PCF class | Category B: PCF value (cradle-to-gate) calculated approximately on the basis of the product weight and self-declared |
|                                     |                                                                                                                      |