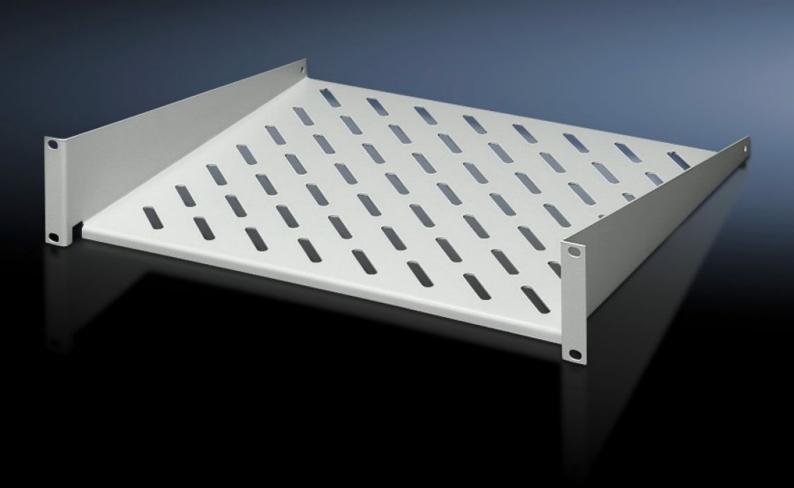

## DK 7119.400 - Component Shelf 2 U, Static Installation

Component shelves 2 U, fixed, for attachment to 19" system punchings. Load capacity: 25 kg.

#### **Features**

| Model No.                           | DK 7119.400                                                                                                          |
|-------------------------------------|----------------------------------------------------------------------------------------------------------------------|
| Version                             | 19"                                                                                                                  |
| Product description                 | Mounted on vertical 482.6 mm (19") rails.                                                                            |
| Material                            | Carbon steel                                                                                                         |
| Surface finish                      | Spray-finished                                                                                                       |
| Color                               | RAL 7035                                                                                                             |
| Load capacity                       | 25 kg surface load, static                                                                                           |
| Note                                | Not suitable for combination with telescopic slides.                                                                 |
| Dimensions                          | Width: 482.6 mm<br>Depth: 400 mm                                                                                     |
| Packaging unit                      | 1 pc(s).                                                                                                             |
| Net weight                          | 3.19                                                                                                                 |
| Gross weight                        | 3.58                                                                                                                 |
| PCF/VE (cradle-to-gate)             | 12.9 kg CO2 eq (Cat B)                                                                                               |
| Information regarding the PCF class | Category B: PCF value (cradle-to-gate) calculated approximately on the basis of the product weight and self-declared |
|                                     |                                                                                                                      |