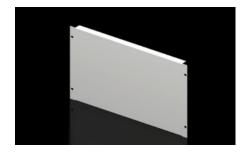

## DK 7156.035 - Blanking panel, 19" (482.6 mm)

As a reserve panel cover or for population as required.

## **Features**

| Model No.                           | DK 7156.035                                                                                                          |
|-------------------------------------|----------------------------------------------------------------------------------------------------------------------|
| Product description                 | As a reserve panel cover.                                                                                            |
| Material                            | Carbon steel                                                                                                         |
| Color                               | RAL 7035                                                                                                             |
| Build-up height                     | 266 mm                                                                                                               |
| Dimensions                          | Width: 482.6 mm                                                                                                      |
| Height units                        | 6 U                                                                                                                  |
| Packaging unit                      | 2 pc(s).                                                                                                             |
| Net weight                          | 2.94                                                                                                                 |
| Gross weight                        | 3.14                                                                                                                 |
| PCF/VE (cradle-to-gate)             | 12.5 kg CO2 eq (Cat B)                                                                                               |
| Information regarding the PCF class | Category B: PCF value (cradle-to-gate) calculated approximately on the basis of the product weight and self-declared |
| Customs tariff number               | 94039910                                                                                                             |
| EAN                                 | 4028177165779                                                                                                        |
| ETIM 9                              | EC000456                                                                                                             |
| ECLASS 8.0                          | 27189217                                                                                                             |
|                                     |                                                                                                                      |