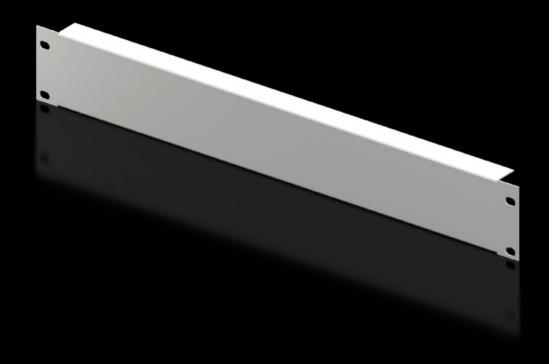

## DK 7157.035 Blanking panel, 19" ( 482.6 mm)

State: 2025-06-30 (Source: rittal.com/ca-en)

## DK 7157.035 - Blanking panel, 19" (482.6 mm)

As a reserve panel cover or for population as required.

## **Features**

| Model No.                     | DK 7157.035                                                                                                    |
|-------------------------------|----------------------------------------------------------------------------------------------------------------|
| Product description           | As a reserve panel cover.                                                                                      |
| Material                      | Carbon steel                                                                                                   |
| Color                         | RAL 7035                                                                                                       |
| Build-up height               | 66 mm                                                                                                          |
| Dimensions                    | Width: 482.6 mm                                                                                                |
| Height units                  | 1.5 U                                                                                                          |
| Packaging unit                | 2 pc(s).                                                                                                       |
| Net weight                    | 1                                                                                                              |
| Gross weight                  | 1.022                                                                                                          |
| PCF per pack (cradle-to-gate) | 3.9 kg CO2 eq (Cat B)                                                                                          |
| Note on PCF category          | Category B: PCF value (cradle-to-gate) based on the product weight, approximately calculated and self-declared |
| Customs tariff number         | 94039910                                                                                                       |
| EAN                           | 4028177165786                                                                                                  |
| ETIM 9                        | EC000456                                                                                                       |
| ECLASS 8.0                    | 27189217                                                                                                       |
|                               |                                                                                                                |