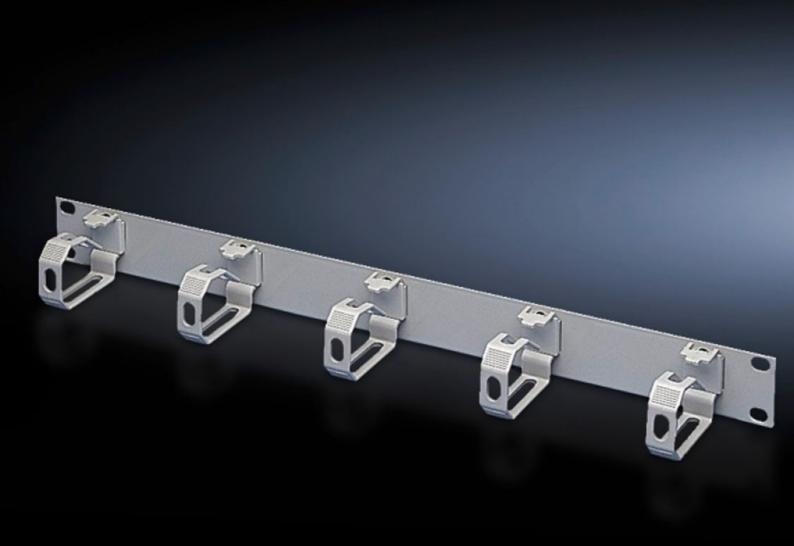

# DK 7159.035 - Cable management panel with plastic brackets

For horizontal routing of patch cables with 5 cable shunting rings.

#### **Features**

| Model No.                     | DK 7159.035                                                               |
|-------------------------------|---------------------------------------------------------------------------|
| Product description           | For horizontal management of patch cables, with 5 cable routing brackets. |
| Material                      | Panel: Carbon steel                                                       |
|                               | Bracket: Plastic UL 94-V0                                                 |
|                               | Bracket: Polyamide                                                        |
| Supply includes               | Cable management panel                                                    |
|                               | Cable routing brackets (supplied loose)                                   |
| Note                          | The sizes given are external dimensions.                                  |
| Dimensions                    | Width: 482.6 mm                                                           |
| Height units                  | 1 U                                                                       |
| Bracket dimensions            | Ring depth: 70 mm                                                         |
|                               | Ring height: 44 mm                                                        |
| Packaging unit                | 1 pc(s).                                                                  |
| Net weight                    | 0.426                                                                     |
| Gross weight                  | 0.46                                                                      |
| PCF/VE (cradle-to-gate)       | 1.8 kg CO2 eq (Cat B)                                                     |
| Information regarding the PCF | Category B: PCF value (cradle-to-gate) calculated approximately on        |
| class                         | the basis of the product weight and self-declared                         |
| Customs tariff number         | 94039910                                                                  |
| EAN                           | 4028177166691                                                             |
| E-Number Sweden               | E7239712                                                                  |
| ETIM 9                        | EC000322                                                                  |