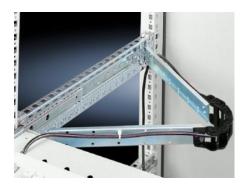

# DK 7163.560 - Cable support hinged, with anti-kink device and clamp

Kink-free cable routing in the desk unit using mobile chain links, can be released from both sides using the quick-release fastener.

#### **Features**

| Model No.                           | DK 7163.560                                                                                                                                                                                                                                           |
|-------------------------------------|-------------------------------------------------------------------------------------------------------------------------------------------------------------------------------------------------------------------------------------------------------|
| Product description                 | For secure routing of connection cables from the component shelf with telescopic pull-out to the clamping point. Kink-free cable routing in the desk unit using mobile chain links. Can be released from both sides using the quick-release fastener. |
| Material                            | Carbon steel, zinc-plated<br>Desk unit: Plastic                                                                                                                                                                                                       |
| Supply includes                     | Assembly components                                                                                                                                                                                                                                   |
| Note                                | Max. depth of component shelves = Enclosure depth - 200 mm                                                                                                                                                                                            |
| Suitable for                        | Depth: ≤ 600 mm                                                                                                                                                                                                                                       |
| Packaging unit                      | 1 pc(s).                                                                                                                                                                                                                                              |
| Net weight                          | 0.55                                                                                                                                                                                                                                                  |
| Gross weight                        | 0.712                                                                                                                                                                                                                                                 |
| PCF/VE (cradle-to-gate)             | 2.4 kg CO2 eq (Cat B)                                                                                                                                                                                                                                 |
| Information regarding the PCF class | Category B: PCF value (cradle-to-gate) calculated approximately on the basis of the product weight and self-declared                                                                                                                                  |
| Customs tariff number               | 73269098                                                                                                                                                                                                                                              |
|                                     |                                                                                                                                                                                                                                                       |