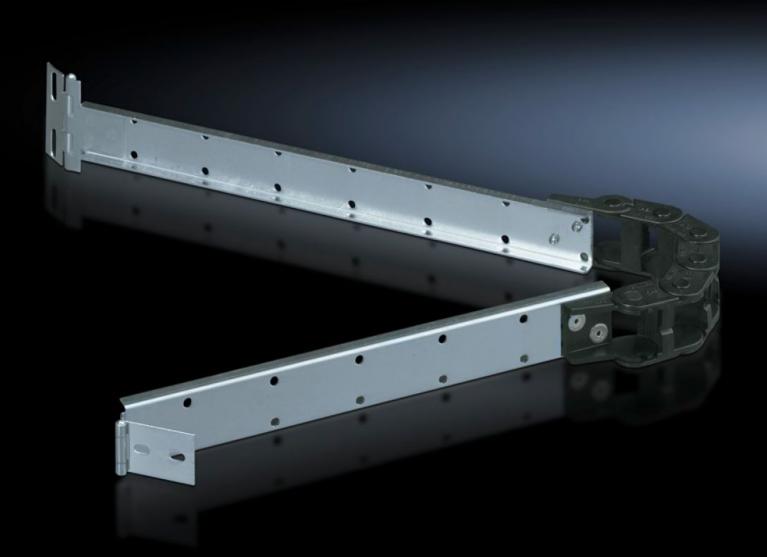

# DK 7163.560 - Cable support hinged, with anti-kink device and clamp

Kink-free cable routing in the desk unit using mobile chain links, can be released from both sides using the quick-release fastener.

#### **Features**

| Model No.                           | DK 7163.560                                                                                                                                                                                                                                           |
|-------------------------------------|-------------------------------------------------------------------------------------------------------------------------------------------------------------------------------------------------------------------------------------------------------|
| Product description                 | For secure routing of connection cables from the component shelf with telescopic pull-out to the clamping point. Kink-free cable routing in the desk unit using mobile chain links. Can be released from both sides using the quick-release fastener. |
| Material                            | Carbon steel, zinc-plated<br>Desk unit: Plastic                                                                                                                                                                                                       |
| Supply includes                     | Assembly components                                                                                                                                                                                                                                   |
| Note                                | Max. depth of component shelves = Enclosure depth - 200 mm                                                                                                                                                                                            |
| Suitable for                        | Depth: ≤ 600 mm                                                                                                                                                                                                                                       |
| Packaging unit                      | 1 pc(s).                                                                                                                                                                                                                                              |
| Net weight                          | 0.55                                                                                                                                                                                                                                                  |
| Gross weight                        | 0.712                                                                                                                                                                                                                                                 |
| PCF/VE (cradle-to-gate)             | 2.4 kg CO2 eq (Cat B)                                                                                                                                                                                                                                 |
| Information regarding the PCF class | Category B: PCF value (cradle-to-gate) calculated approximately on the basis of the product weight and self-declared                                                                                                                                  |
| Customs tariff number               | 73269098                                                                                                                                                                                                                                              |
|                                     |                                                                                                                                                                                                                                                       |