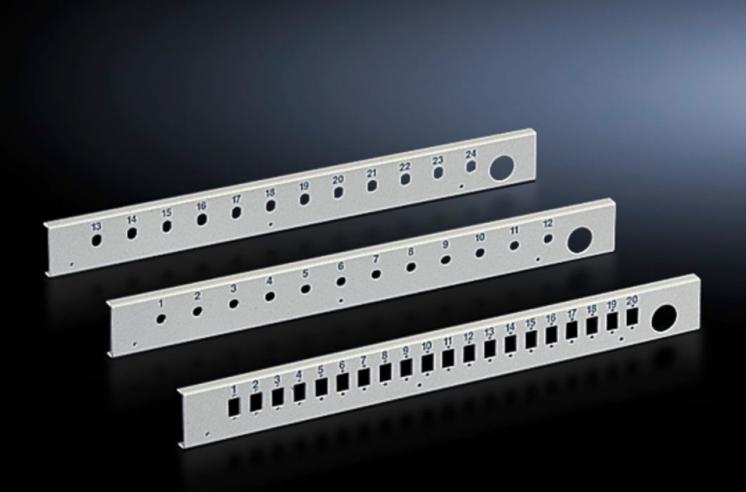

## DK 7169.535 - Patch panel for fiber-optic splicing box, lockable

Five different fiberoptic panels for different types of coupling are available. Depending on the selected version and basic size of the panel, the number of locations per panel varies.

## **Features**

| Model No.                | DK 7169.535                                                                                                                             |
|--------------------------|-----------------------------------------------------------------------------------------------------------------------------------------|
| Product description      | Choice of several panels for the splicing boxes with appropriate cutouts for the installation of single or duplex fiberoptic couplings. |
| Material                 | Carbon steel                                                                                                                            |
| Color                    | RAL 7035                                                                                                                                |
| Number of locations      | 12                                                                                                                                      |
| for fiber-optic coupling | SC duplex<br>LC quad                                                                                                                    |
| Height units             | 1 U                                                                                                                                     |
| Packaging unit           | 1 pc(s).                                                                                                                                |
| Net weight               | 0.252                                                                                                                                   |
| Gross weight             | 0.297                                                                                                                                   |
| Customs tariff number    | 94039910                                                                                                                                |
| EAN                      | 4028177166752                                                                                                                           |
| ETIM 9                   | EC001129                                                                                                                                |
| ECLASS 8.0               | 19170113                                                                                                                                |