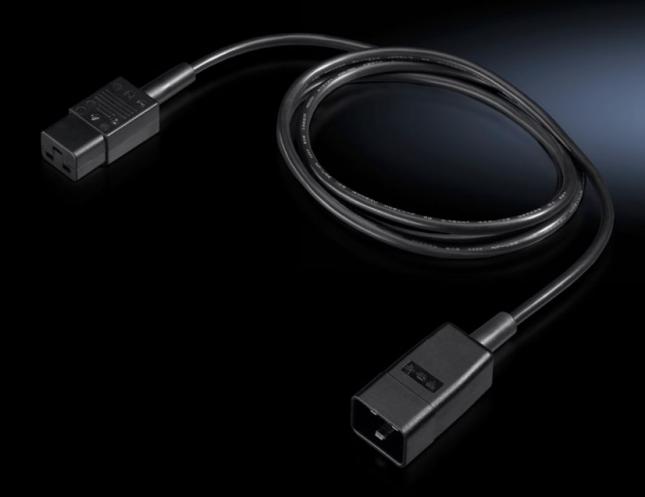

## DK 7200.217 - Connection cable for PSM/PDU

Connection and extension cables with various plug/socket types (Schuko/C19/C20).

## Features

| Model No.             | DK 7200.217                                                                                       |
|-----------------------|---------------------------------------------------------------------------------------------------|
| Version               | Extension cable                                                                                   |
| Product description   | Connection and extension cables with various plug/socket types (Schuko/C19/C20). 3-pole PVC line. |
| Connector (type)      | Non-heating apparatus connector C20                                                               |
| Rated current (max.)  | 16 A                                                                                              |
| Dimensions            | Length: 1.8 m                                                                                     |
| Outlets               | Non-Heating Apparatus Socket C19                                                                  |
| Packaging unit        | 1 pc(s).                                                                                          |
| Net weight            | 0.32                                                                                              |
| Gross weight          | 0.34                                                                                              |
| Customs tariff number | 85444290                                                                                          |
| EAN                   | 4028177519244                                                                                     |
| ETIM 9                | EC001576                                                                                          |
| ECLASS 8.0            | 27060402                                                                                          |
|                       |                                                                                                   |