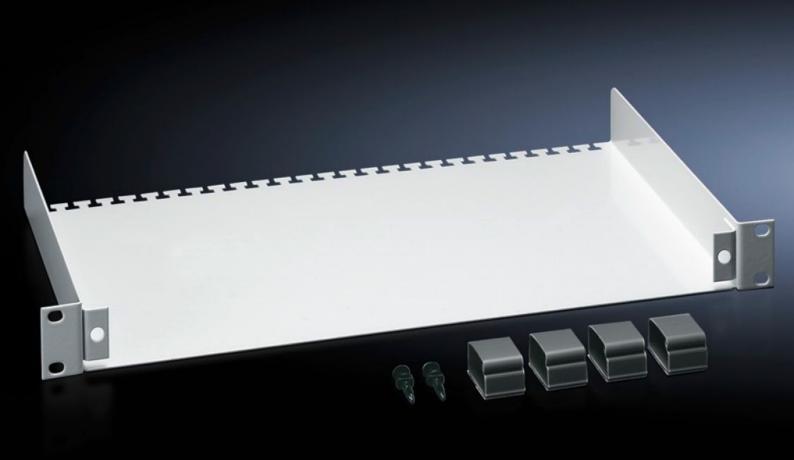

## DK 7241.500 - Fiber-optic breakout box, 1 U

To accommodate splicing cassettes, for splice-free cabling of fiber optic breakout cables.

## **Features**

| Model No.             | DK 7241.500                                                                                                                                                                                                                 |
|-----------------------|-----------------------------------------------------------------------------------------------------------------------------------------------------------------------------------------------------------------------------|
| Product description   | For splice-free cabling of fiberoptic breakout cables. Wiring harnesses can be fastened to the rear T-heads. Four self-adhesive cable clips are included in the box for cable routing and to store excess lengths of cable. |
| Material              | Carbon steel                                                                                                                                                                                                                |
| Color                 | RAL 7035                                                                                                                                                                                                                    |
| Supply includes       | Breakout box Cable routing clips Mounting accessories for patch panel                                                                                                                                                       |
| Installation depth    | 250 mm                                                                                                                                                                                                                      |
| Height units          | 1 U                                                                                                                                                                                                                         |
| Packaging unit        | 1 pc(s).                                                                                                                                                                                                                    |
| Net weight            | 1.5                                                                                                                                                                                                                         |
| Gross weight          | 1.684                                                                                                                                                                                                                       |
| Customs tariff number | 94032080                                                                                                                                                                                                                    |
| EAN                   | 4028177221314                                                                                                                                                                                                               |
| ETIM 9                | EC001129                                                                                                                                                                                                                    |
| ECLASS 8.0            | 19170113                                                                                                                                                                                                                    |