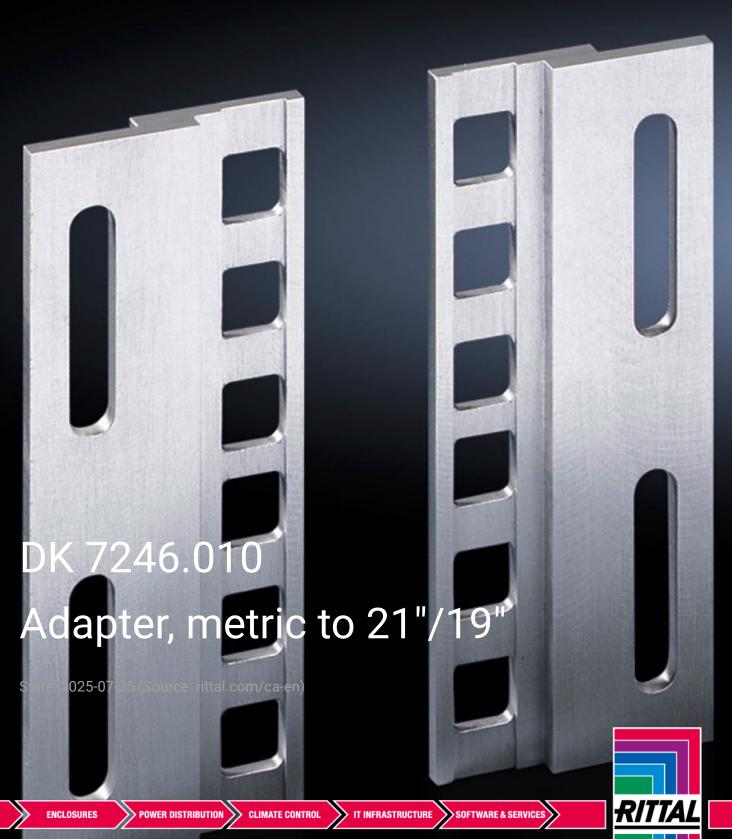

## DK 7246.010 - Adapter, metric to 21"/19"

To mount 19" assemblies on metric profile rails (535 mm) or to configure combined systems.

## **Features**

| Model No.             | DK 7246.010                                                                                                             |
|-----------------------|-------------------------------------------------------------------------------------------------------------------------|
| Product description   | This adapter allows 19" assemblies to be mounted on metric profile rails (535 mm) or combined systems to be configured. |
| Material              | Extruded aluminum section                                                                                               |
| Dimensions            | Height: 2 SU                                                                                                            |
| Height units          | 1 U                                                                                                                     |
| Packaging unit        | 2 pc(s).                                                                                                                |
| Net weight            | 0.02                                                                                                                    |
| Gross weight          | 0.02                                                                                                                    |
| Customs tariff number | 76169990                                                                                                                |
| EAN                   | 4028177401884                                                                                                           |
| ETIM 9                | EC002625                                                                                                                |
| ETIM 8                | EC002625                                                                                                                |
| ECLASS 8.0            | 27189234                                                                                                                |
|                       |                                                                                                                         |