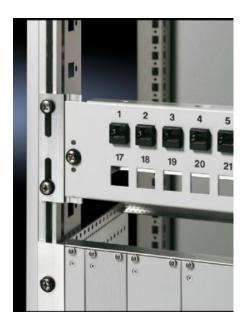

## DK 7246.010 - Adapter, metric to 21"/19"

To mount 19" assemblies on metric profile rails (535 mm) or to configure combined systems.

## **Features**

| Model No.             | DK 7246.010                                                                                                             |
|-----------------------|-------------------------------------------------------------------------------------------------------------------------|
| Product description   | This adapter allows 19" assemblies to be mounted on metric profile rails (535 mm) or combined systems to be configured. |
| Material              | Extruded aluminum section                                                                                               |
| Dimensions            | Height: 2 SU                                                                                                            |
| Height units          | 1 U                                                                                                                     |
| Packaging unit        | 2 pc(s).                                                                                                                |
| Net weight            | 0.02                                                                                                                    |
| Gross weight          | 0.02                                                                                                                    |
| Customs tariff number | 76169990                                                                                                                |
| EAN                   | 4028177401884                                                                                                           |
| ETIM 9                | EC002625                                                                                                                |
| ETIM 8                | EC002625                                                                                                                |
| ECLASS 8.0            | 27189234                                                                                                                |
|                       |                                                                                                                         |