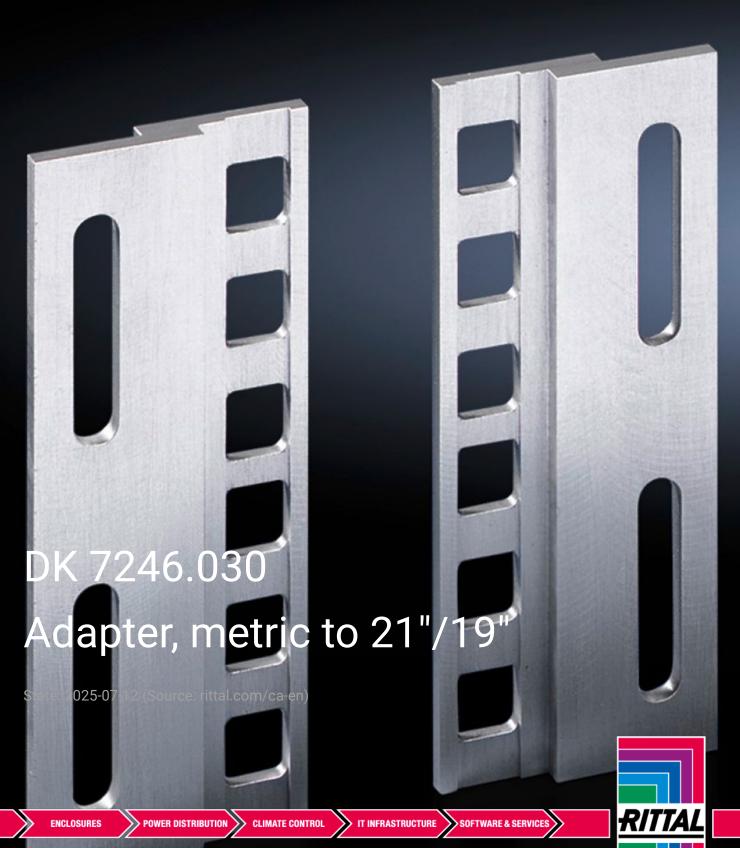

## DK 7246.030 - Adapter, metric to 21"/19"

To mount 19" assemblies on metric profile rails (535 mm) or to configure combined systems.

## **Features**

| Model No.             | DK 7246.030                                                                                                             |
|-----------------------|-------------------------------------------------------------------------------------------------------------------------|
| Product description   | This adapter allows 19" assemblies to be mounted on metric profile rails (535 mm) or combined systems to be configured. |
| Material              | Extruded aluminum section                                                                                               |
| Dimensions            | Height: 6 SU                                                                                                            |
| Height units          | 3 U                                                                                                                     |
| Packaging unit        | 2 pc(s).                                                                                                                |
| Net weight            | 0.1                                                                                                                     |
| Customs tariff number | 76169990                                                                                                                |
| EAN                   | 4028177187184                                                                                                           |
| ETIM 9                | EC002625                                                                                                                |
| ETIM 8                | EC002625                                                                                                                |
| ECLASS 8.0            | 27189234                                                                                                                |