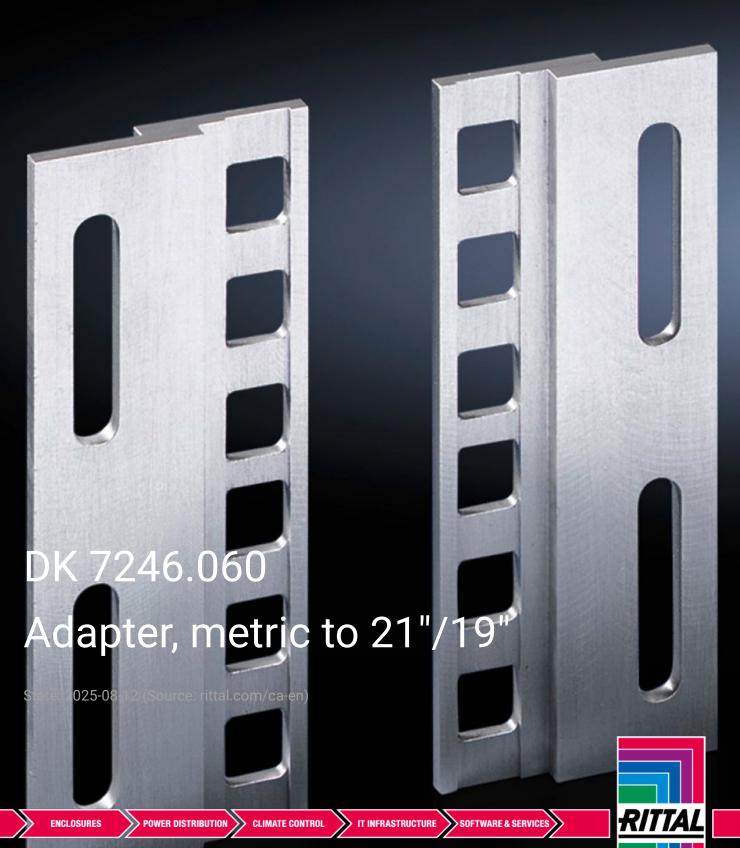

## DK 7246.060 - Adapter, metric to 21"/19"

To mount 19" assemblies on metric profile rails (535 mm) or to configure combined systems.

## **Features**

| Model No.             | DK 7246.060                                                                                                             |
|-----------------------|-------------------------------------------------------------------------------------------------------------------------|
| Product description   | This adapter allows 19" assemblies to be mounted on metric profile rails (535 mm) or combined systems to be configured. |
| Material              | Extruded aluminum section                                                                                               |
| Dimensions            | Height: 11 SU                                                                                                           |
| Height units          | 6 U                                                                                                                     |
| Packaging unit        | 2 pc(s).                                                                                                                |
| Net weight            | 0.182                                                                                                                   |
| Gross weight          | 0.185                                                                                                                   |
| Customs tariff number | 76169990                                                                                                                |
| EAN                   | 4028177187191                                                                                                           |
| ETIM 9                | EC002625                                                                                                                |
| ETIM 8                | EC002625                                                                                                                |
| ECLASS 8.0            | 27189234                                                                                                                |