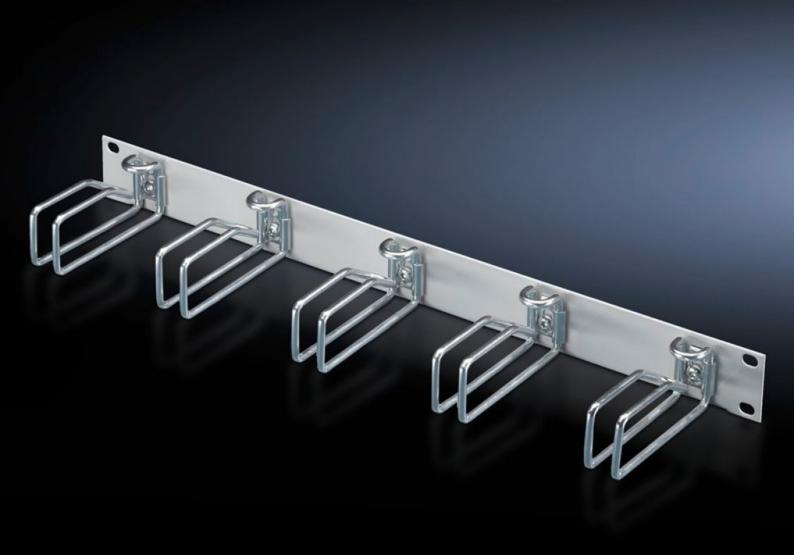

## DK 7257.035 - Cable management panel with steel brackets

For horizontal management of patch cables, with 5 cable routing brackets.

## **Features**

| Model No.                           | DK 7257.035                                                                                                             |
|-------------------------------------|-------------------------------------------------------------------------------------------------------------------------|
| Product description                 | For horizontal management of patch cables, with 5 cable routing brackets.                                               |
| Material                            | Panel: Carbon steel<br>Bracket: Steel                                                                                   |
| Surface finish                      | Panel: spray-finished<br>Brackets: Zinc-plated                                                                          |
| Color                               | RAL 7035                                                                                                                |
| Note                                | The sizes given are external dimensions.                                                                                |
| Dimensions                          | Width: 482.6 mm                                                                                                         |
| Height units                        | 1 U                                                                                                                     |
| Bracket dimensions                  | Ring depth: 105 mm<br>Ring height: 43 mm                                                                                |
| Packaging unit                      | 1 pc(s).                                                                                                                |
| Net weight                          | 0.6                                                                                                                     |
| Gross weight                        | 0.705                                                                                                                   |
| PCF/VE (cradle-to-gate)             | 3.5 kg CO2 eq (Cat B)                                                                                                   |
| Information regarding the PCF class | Category B: PCF value (cradle-to-gate) calculated approximately on<br>the basis of the product weight and self-declared |
| Customs tariff number               | 94039910                                                                                                                |
| EAN                                 | 4028177187245                                                                                                           |
| ETIM 9                              | EC000322                                                                                                                |
| ECLASS 8.0                          | 27400604                                                                                                                |
|                                     |                                                                                                                         |