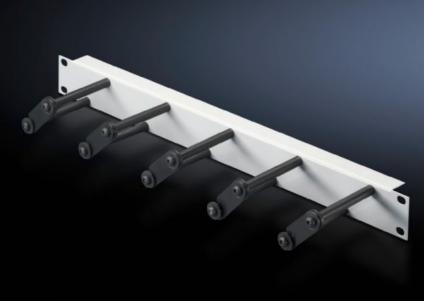

## DK 7257.050 - Cable Management Panel with Cable Routing Bars for horizontal cable management

For horizontal management of patch cables with cable routing bars, opening the individual cable routing bars makes it easy to modify and extend the cabling.

## Features

| Model No.             | DK 7257.050                                                                                                                                                    |
|-----------------------|----------------------------------------------------------------------------------------------------------------------------------------------------------------|
| Product description   | For horizontal management of patch cables with 5 cable routing bars. Opening the individual cable routing bars makes it easy to modify and extend the cabling. |
| Material              | Panel: Carbon steel, spray finished<br>Cable routing bars: Plastic                                                                                             |
| Color                 | Panel: RAL 7035<br>Cable routing bars: RAL 9005                                                                                                                |
| Depth of bars         | 100 mm                                                                                                                                                         |
| Number bars per U     | 5                                                                                                                                                              |
| Dimensions            | Width: 482.6 mm                                                                                                                                                |
| Height units          | 1 U                                                                                                                                                            |
| Packaging unit        | 1 pc(s).                                                                                                                                                       |
| Net weight            | 0.6                                                                                                                                                            |
| Gross weight          | 0.629                                                                                                                                                          |
| Customs tariff number | 73182900                                                                                                                                                       |
| EAN                   | 4028177624702                                                                                                                                                  |
|                       |                                                                                                                                                                |