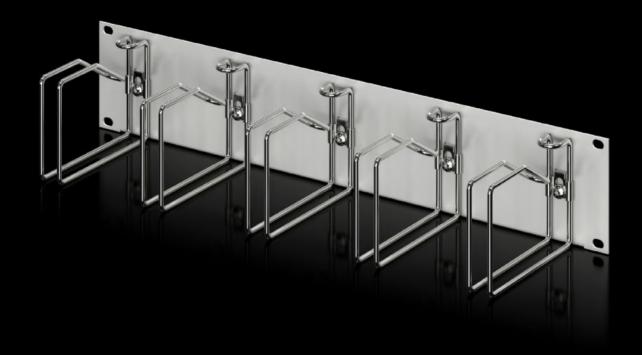

## DK 7257.100 - Cable management panel with steel brackets

For horizontal management of patch cables, with 5 cable routing brackets.

## **Features**

| Model No.                           | DK 7257.100                                                                                                          |
|-------------------------------------|----------------------------------------------------------------------------------------------------------------------|
| Product description                 | For horizontal management of patch cables, with 5 cable routing brackets.                                            |
| Material                            | Panel: Carbon steel<br>Bracket: Steel                                                                                |
| Surface finish                      | Panel: spray-finished<br>Brackets: Zinc-plated                                                                       |
| Color                               | RAL 7035                                                                                                             |
| Note                                | The sizes given are external dimensions.                                                                             |
| Dimensions                          | Width: 482.6 mm                                                                                                      |
| Height units                        | 2 U                                                                                                                  |
| Bracket dimensions                  | Ring depth: 125 mm<br>Ring height: 85 mm                                                                             |
| Packaging unit                      | 1 pc(s).                                                                                                             |
| Net weight                          | 1.17                                                                                                                 |
| Gross weight                        | 1.43                                                                                                                 |
| PCF/VE (cradle-to-gate)             | 5.5 kg CO2 eq (Cat B)                                                                                                |
| Information regarding the PCF class | Category B: PCF value (cradle-to-gate) calculated approximately on the basis of the product weight and self-declared |
| Customs tariff number               | 94039910                                                                                                             |
| EAN                                 | 4028177453715                                                                                                        |
| ETIM 9                              | EC000322                                                                                                             |
| ECLASS 8.0                          | 27400604                                                                                                             |
|                                     |                                                                                                                      |